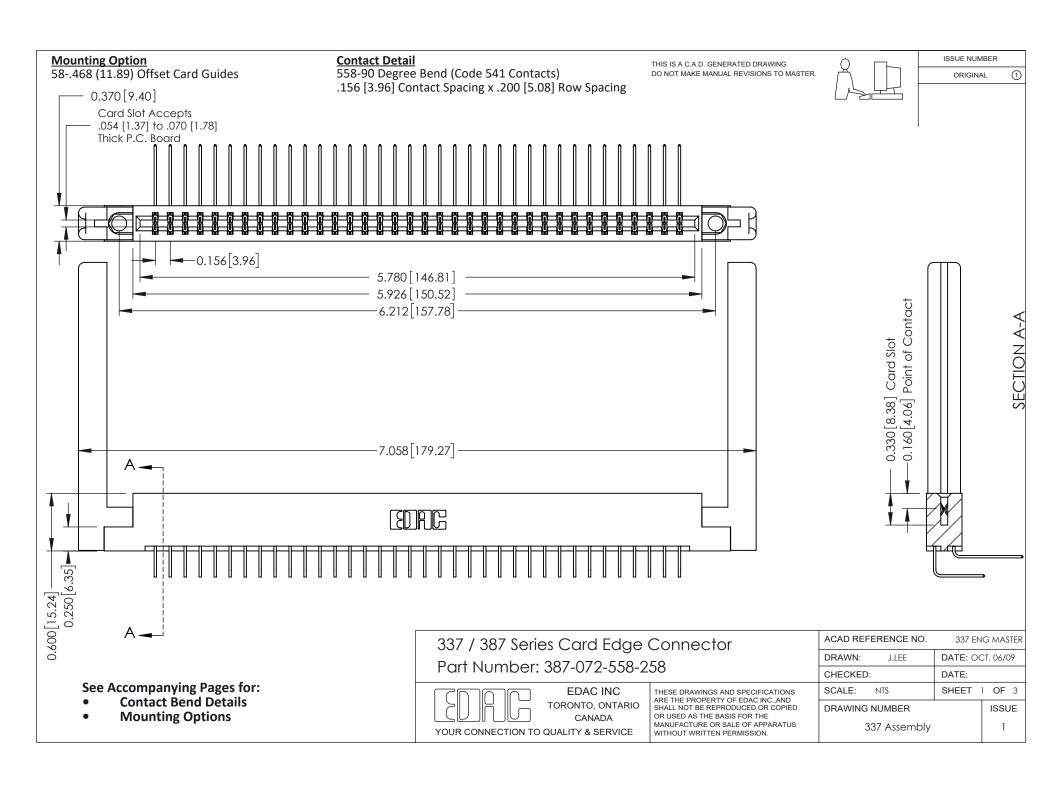

ISSUE NUMBER

ORIGINAL

1



| 337 / 387 Series Card Edge Connector<br>Contact Bend Detail           |                                                                                                                                                                                                  | ACAD REFERENCE NO. 337 E |                  | G MASTER      |
|-----------------------------------------------------------------------|--------------------------------------------------------------------------------------------------------------------------------------------------------------------------------------------------|--------------------------|------------------|---------------|
|                                                                       |