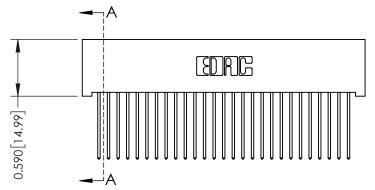

**Mounting Option** 01-No Mounting Lugs

THIS IS A C.A.D. GENERATED DRAWING DO NOT MAKE MANUAL REVISIONS TO MASTER

ISSUE NUMBER

ORIGINAL

1

| 342 / 392 Card Edge Connector<br>Mounting Options |                                                                                                                                     | ACAD REFERENCE NO. 342 ENG MASTER |                         |        |  |  |
|---------------------------------------------------|-------------------------------------------------------------------------------------------------------------------------------------|-----------------------------------|-------------------------|--------|--|--|
|                                                   |                                                                                                                                     | DRAWN: J.LEE                      | DATE: <b>OCT. 06/09</b> |        |  |  |
|                                                   |                                                                                                                                     | CHECKED:                          | DATE:                   |        |  |  |
| EDAC INC                                          | ARE THE PROPERTY OF EDAC INC., AND SHALL NOT BE REPRODUCED, OR COPIED OR USED AS THE BASIS FOR THE MANUFACTURE OR SALE OF APPARATUS | SCALE: NTS                        | SHEET :                 | 3 OF 3 |  |  |
| TORONTO, ONTARIO                                  |                                                                                                                                     | DRAWING NUMBER                    | •                       | ISSUE  |  |  |
| YOUR CONNECTION TO QUALITY & SERVICE              |                                                                                                                                     | 342 Assembly                      |                         | 1      |  |  |