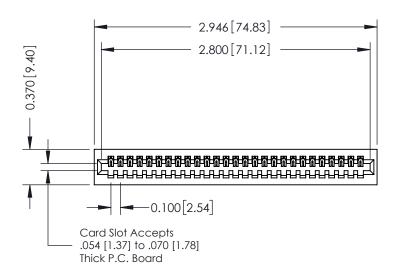

## **Contact Detail**

542-Wire Wrap .025 Sq.(0.64 Sq.) - Tail LG=.655(16.64) .100 [2.54] Contact Spacing x .200 [5.08] Row Spacing

## **See Accompanying Pages for:**

- **Contact Bend Details**
- **Mounting Options**

| 342 / 392 Card Edge Connector |
|-------------------------------|
| Part Number: 392-027-542-101  |

YOUR CONNECTION TO QUALITY & SERVICE