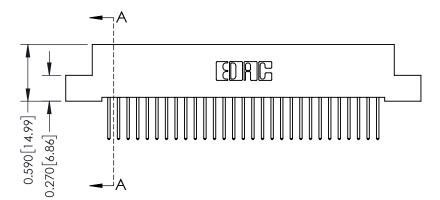

**Mounting Option** 

08-#4-40 Unified Threaded Inserts

**Contact Detail** 

523-P.C. Tail .025 Sq.(0.64 Sq.) - Tail LG=.400(10.16) .100 [2.54] Contact Spacing x .200 [5.08] Row Spacing

## **See Accompanying Pages for:**

- **Contact Bend Details**
- **Mounting Options**

| 342 / 392 Card Edge Connector |
|-------------------------------|
| Part Number: 392-029-523-108  |

YOUR CONNECTION TO QUALITY & SERVICE