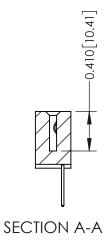

**Mounting Option** 

08-#4-40 Unified Threaded Inserts

**Contact Detail** 

523-P.C. Tail .025 Sq.(0.64 Sq.) - Tail LG=.400(10.16) .100 [2.54] Contact Spacing x .200 [5.08] Row Spacing