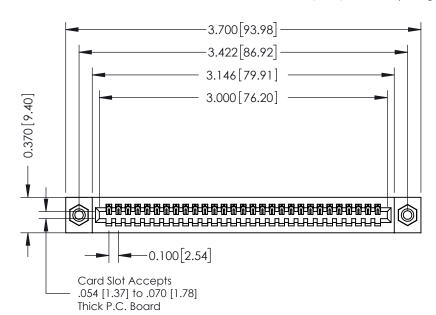

342 ENG MASTER DATE: OCT. 06/09 J.LEE SHEET 1 OF 3 NTS

342 Assembly

THIS IS A C.A.D. GENERATED DRAWING DO NOT MAKE MANUAL REVISIONS TO MASTER. ISSUE NUMBER

ORIGINAL

1

| 342 / 392 Series Card Edge Connector<br>Contact Bend Detail |                                                                                                  | ACAD REFERENCE NO. 342 ENG MASTER |             |                  |        |
|-------------------------------------------------------------|--------------------------------------------------------------------------------------------------|-----------------------------------|-------------|------------------|--------|
|                                                             |                                                                                                  | DRAWN:                            | J.LEE       | DATE: OCT. 06/09 |        |
|                                                             |                                                                                                  | CHECKED:                          |             | DATE:            |        |
| EDAC INC                                                    | THESE DRAWINGS AND SPECIFICATIONS ARE THE PROPERTY OF EDAC INCAND                                | SCALE:                            | NTS         | SHEET :          | 2 OF 3 |
| TORONTO, ONTARIO                                            | SHALL NOT BE REPRODUCED, OR COPIED OR USED AS THE BASIS FOR THE MANUFACTURE OR SALE OF APPARATUS | DRAWING                           | NUMBER      |                  | ISSUE  |
| YOUR CONNECTION TO QUALITY & SERVICE                        |                                                                                                  | 3                                 | 42 Assembly |                  | 1      |