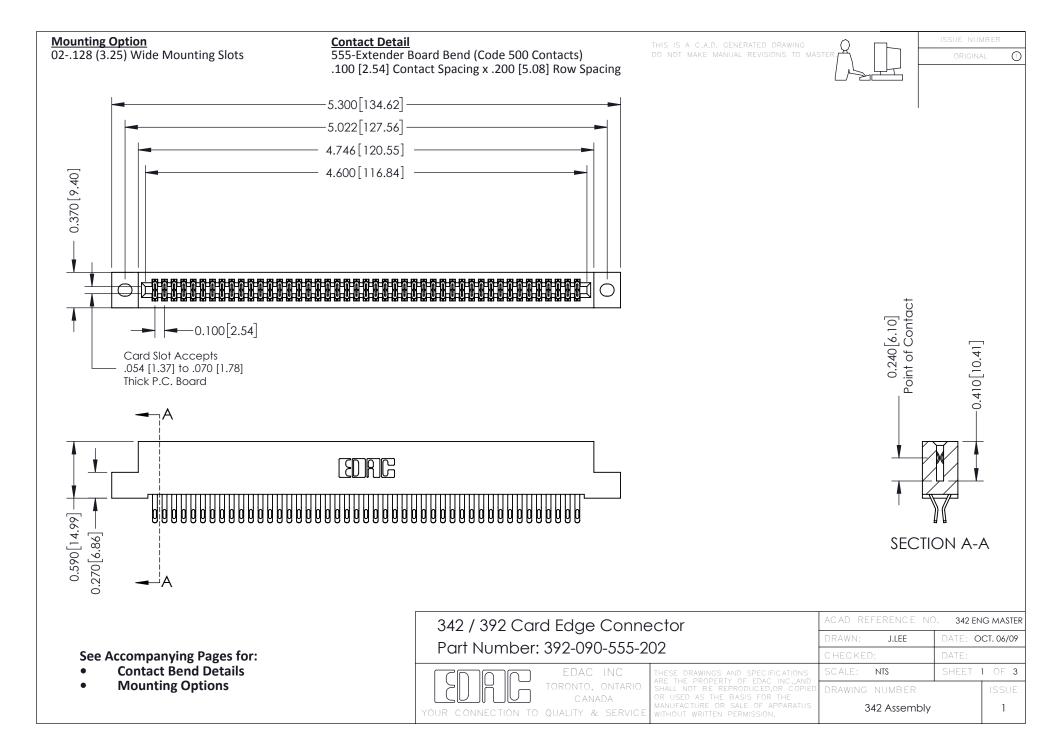

THIS IS A C.A.D. GENERATED DRAWING DO NOT MAKE MANUAL REVISIONS TO MASTER. ISSUE NUMBER

ORIGINAL

1



| 342 / 392 Series Card Edge Connector<br>Contact Bend Detail |                                                                                                                                                                                                  | ACAD REFERENCE NO. 342 ENG MASTER |             |                  |        |
|-------------------------------------------------------------|--------------------------------------------------------------------------------------------------------------------------------------------------------------------------------------------------|-----------------------------------|-------------|------------------|--------|
|