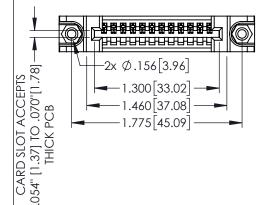

| 345/395 SERIES CARD EDGE CONNECTOR |
|------------------------------------|
| PART NUMBER: 395-012-525-188       |

| ACAD REFERENCE NO. 345-ENG-MASTER |                 |           |  |
|-----------------------------------|-----------------|-----------|--|
| DRAWN: R.STA.MONICA               | DATE: <b>MA</b> | Y.16/2017 |  |
| CHECKED:                          | DATE:           |           |  |
| SCALE: 1:1                        | SHEET 1         | OF 2      |  |
| DRAWING NUMBER                    |                 | ISSUE     |  |
| 345-ENG-MASTER                    |                 | 1         |  |