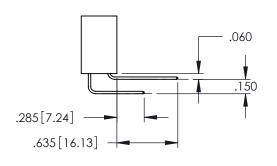

<u>Contact Dimensions:</u>
525-P.C. Tail .018 Sq.(0.46 Sq.) - Tail LG=.150(3.81)
.100 (2.54) Contact Spacing x .200 (5.08) Row Spacing

1

- INSULATOR MATERIAL: THERMOPLASTIC PBT BLACK, UL 94V-0
- CONTACT MATERIAL; COPPER TIN ALLOY CONTACT PLATING: GOLD ON THE MATING AREA, TIN PLATING ON THE CONTACT TAILS, NICKEL UNDERPLATE