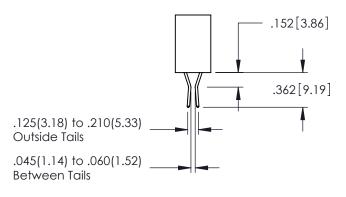

.160[4.06] POINT OF CONTACT CARD SLOT .330[8.38]

**SECTION A-A** 

.107 [2.72] .082 [2.08] .157 [4] .232 [5.89] .125(3.18) to .210(5.33) .125(3.18) to .210(5.33) Outside Tails Outside Tails .045(1.14) to .060(1.52) .045(1.14) to .060(1.52) Between Tails Between Tails **Contact Code 555 Contact Code 556** 

**Contact Code 558** 

**Contact Code 559** 

Contact Code 560

INSULATOR MATERIAL: THERMOPLASTIC POLYESTER, UL 94V-0 DAP MATERIAL AVAILABLE UPON REQUEST

CONTACT MATERIAL; COPPER ALLOY CONTACT PLATING: GOLD ON THE MATING AREA, TIN PLATING ON THE CONTACT TAILS, NICKEL UNDERPLATE