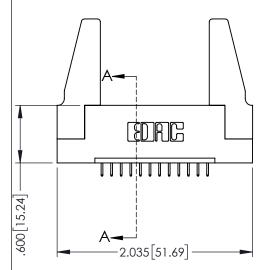

| 345/395 SERIES CARD EDGE CONNECTOR |
|------------------------------------|
| PART NUMBER: 395-012-525-188       |

| ACAD REFERENCE NO. 345-ENG-MASTER |                 |           |  |
|-----------------------------------|-----------------|-----------|--|
| DRAWN: R.STA.MONICA               | DATE: <b>MA</b> | Y.16/2017 |  |
| CHECKED:                          | DATE:           |           |  |
| SCALE: 1:1                        | SHEET 1         | OF 2      |  |
| DRAWING NUMBER                    |                 | ISSUE     |  |
| 345-ENG-MASTER                    |                 | 1         |  |