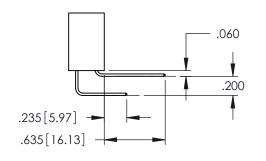

<u>Contact Dimensions:</u>
525-P.C. Tail .018 Sq.(0.46 Sq.) - Tail LG=.150(3.81)
.100 (2.54) Contact Spacing x .200 (5.08) Row Spacing

1

- INSULATOR MATERIAL: THERMOPLASTIC PBT BLACK, UL 94V-0
- CONTACT MATERIAL; COPPER TIN ALLOY CONTACT PLATING: GOLD ON THE MATING AREA, TIN PLATING ON THE CONTACT TAILS, NICKEL UNDERPLATE

.160[4.06] POINT OF CONTACT CARD SLOT .330[8.38]

**SECTION A-A** 

.107 [2.72] .082 [2.08] .157 [4] .232 [5.89] .125(3.18) to .210(5.33) .125(3.18) to .210(5.33) Outside Tails Outside Tails .045(1.14) to .060(1.52) .045(1.14) to .060(1.52) Between Tails Between Tails **Contact Code 555 Contact Code 556** 

**Contact Code 558** 

**Contact Code 559** 

Contact Code 560

INSULATOR MATERIAL: THERMOPLASTIC POLYESTER, UL 94V-0 DAP MATERIAL AVAILABLE UPON REQUEST

CONTACT MATERIAL; COPPER ALLOY CONTACT PLATING: GOLD ON THE MATING AREA, TIN PLATING ON THE CONTACT TAILS, NICKEL UNDERPLATE

345/395 SERIES CARD EDGE CONNECTOR CONTACT CODE 555,556,558,559,560 DIMENSIONS

YOUR CONNECTION TO QUALITY & SERVICE

|    | ACAD REFERENCE NO   | . 345-ENG-MASTER |
|----|---------------------|------------------|
| 2  | DRAWN: R.STA.MONICA | DATE:MAY.16/2017 |
| )  | CHECKED:            | DATE:            |
|    | SCALE: 1:1          | SHEET 2 OF 2     |
| ED | DRAWING NUMBER      | ISSUE            |
| 5  | 345-ENG-MASTER      | 1                |