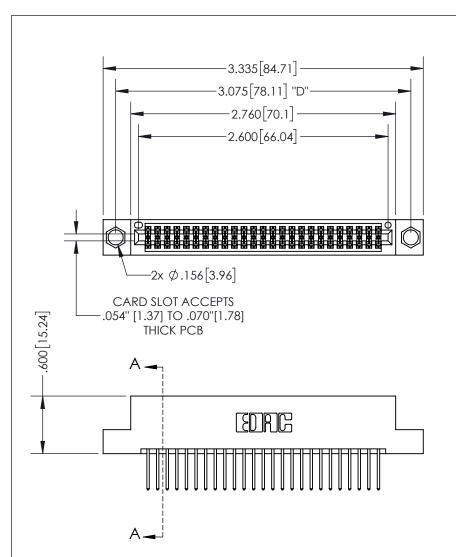

THIS IS A C.A.D. GENERATED DRAWING DO NOT MAKE MANUAL REVISIONS TO MASTER.

ISSUE NUMBER ORIGINAL

1

.160 4.06 POINT OF CONTACT .330[8.38] -.370[9.4] **CARD SLOT** .150 [3.81]

**Contact Dimensions:** 523-P.C. Tail .025 Sq.(0.64 Sq.) - Tail LG=.390(9.91)

.100 (2.54) Contact Spacing x .200 (5.08) Row Spacing

INSULATOR MATERIAL: THERMOPLASTIC PBT, UL 94V-0 CONTACT MATERIAL; COPPER TIN ALLOY CONTACT PLATING: GOLD ON THE MATING AREA, TIN PLATING ON THE CONTACT TAILS, NICKEL UNDERPLATE

345/395 SERIES CARD EDGE CONNECTOR PART NUMBER: 395-050-523-204

YOUR CONNECTION TO QUALITY & SERVICE

**EDAC INC** TORONTO, ONTARIO CANADA

THESE DRAWINGS AND SPECIFICATIONS ARE THE PROPERTY OF EDAC INC.,AND SHALL NOT BE REPRODUCED, OR COPIED OR USED AS THE BASIS FOR THE MANUFACTURE OR SALE OF APPARATUS WITHOUT WRITTEN PERMISSION.

| ACAD REFERENCE NO.  | 345-ENG-MASTER   |
|---------------------|------------------|
| DRAWN: R.STA.MONICA | DATE:MAY.16/2017 |
| CHECKED:            | DATE:            |
| SCALE: 1:1          | SHEET 1 OF 2     |
| DRAWING NUMBER      | ISSUE            |
| 345-ENG-MASTER      | 1                |