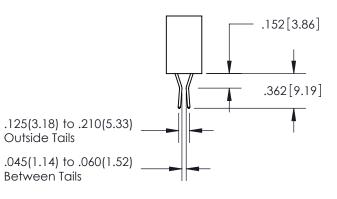

SECTION A-A

ISSUE NUMBER

ORIGINAL

1

**Contact Code 558** 

**Contact Code 559** 

**Contact Code 560** 

ACAD REFERENCE NO.

| 345/395 SERIES CARD EDGE CONNECTOR          |
|---------------------------------------------|
| CONTACT CODE 555,556,558,559,560 DIMENSIONS |

YOUR CONNECTION TO QUALITY & SERVICE

**EDAC INC** TORONTO, ONTARIO CANADA