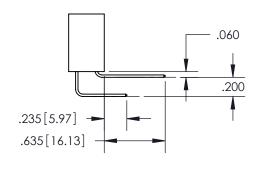

SECTION A-A

ISSUE NUMBER

ORIGINAL

1

**Contact Code 558** 

**Contact Code 559** 

**Contact Code 560** 

ACAD REFERENCE NO.

| 345/395 SERIES CARD EDGE CONNECTOR          |
|---------------------------------------------|
| CONTACT CODE 555,556,558,559,560 DIMENSIONS |

YOUR CONNECTION TO QUALITY & SERVICE

**EDAC INC** TORONTO, ONTARIO CANADA