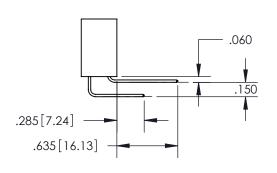

SECTION A-A

ISSUE NUMBER

ORIGINAL

1

**Contact Code 558** 

**Contact Code 559** 

**Contact Code 560** 

ACAD REFERENCE NO.

| 345/395 SERIES CARD EDGE CONNECTOR          |
|---------------------------------------------|
| CONTACT CODE 555,556,558,559,560 DIMENSIONS |

YOUR CONNECTION TO QUALITY & SERVICE

**EDAC INC** TORONTO, ONTARIO CANADA