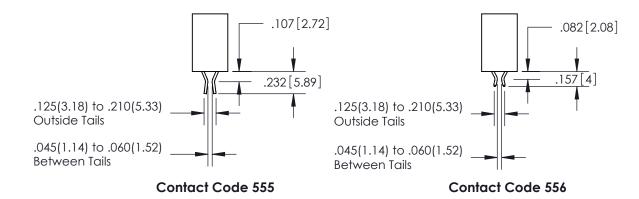

SECTION A-A

ISSUE NUMBER

ORIGINAL

1

**Contact Code 558** 

**Contact Code 559** 

**Contact Code 560** 

ACAD REFERENCE NO.

| 345/395 SERIES CARD EDGE CONNECTOR          |
|---------------------------------------------|
| CONTACT CODE 555,556,558,559,560 DIMENSIONS |

YOUR CONNECTION TO QUALITY & SERVICE

**EDAC INC** TORONTO, ONTARIO CANADA