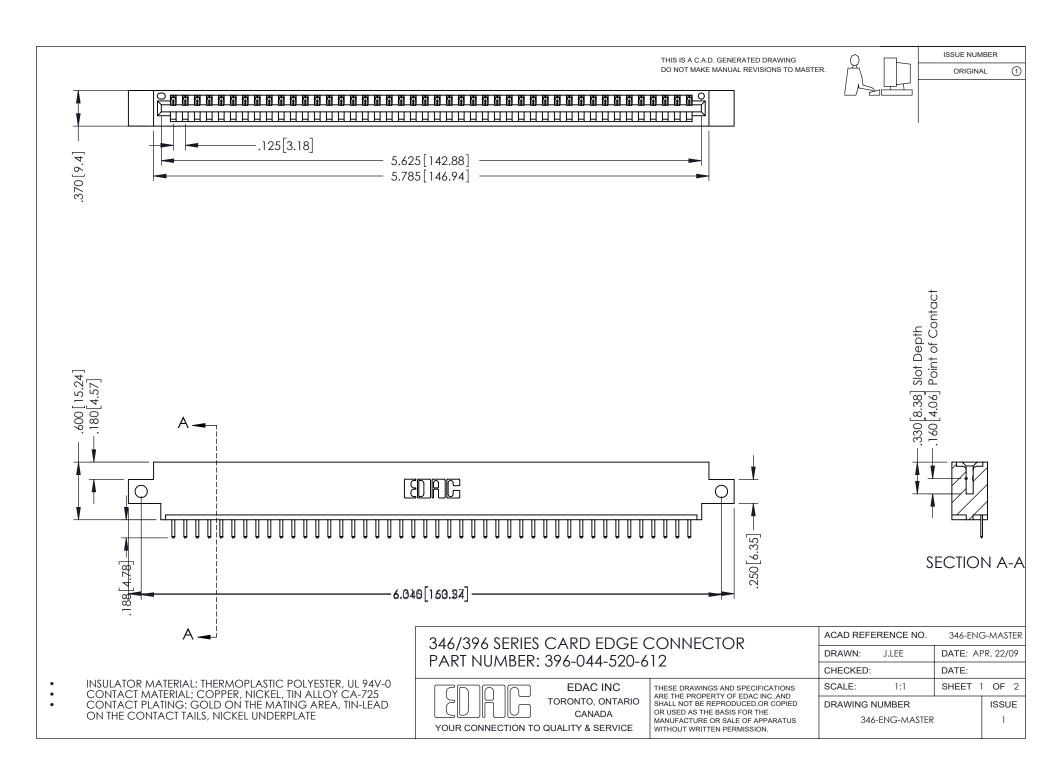

## **Contact Code 556**

INSULATOR MATERIAL: THERMOPLASTIC POLYESTER, UL 94V-0 CONTACT MATERIAL; COPPER, NICKEL, TIN ALLOY CA-725 CONTACT PLATING: GOLD ON THE MATING AREA, TIN-LEAD

ON THE CONTACT TAILS, NICKEL UNDERPLATE

## 346/396 SERIES CARD EDGE CONNECTOR CONTACT CODE 555,556,558,559,560 DIMENSIONS

YOUR CONNECTION TO QUALITY & SERVICE

**EDAC INC** TORONTO, ONTARIO CANADA

THESE DRAWINGS AND SPECIFICATIONS ARE THE PROPERTY OF EDAC INC.,AND SHALL NOT BE REPRODUCED, OR COPIED OR USED AS THE BASIS FOR THE MANUFACTURE OR SALE OF APPARATUS WITHOUT WRITTEN PERMISSION.