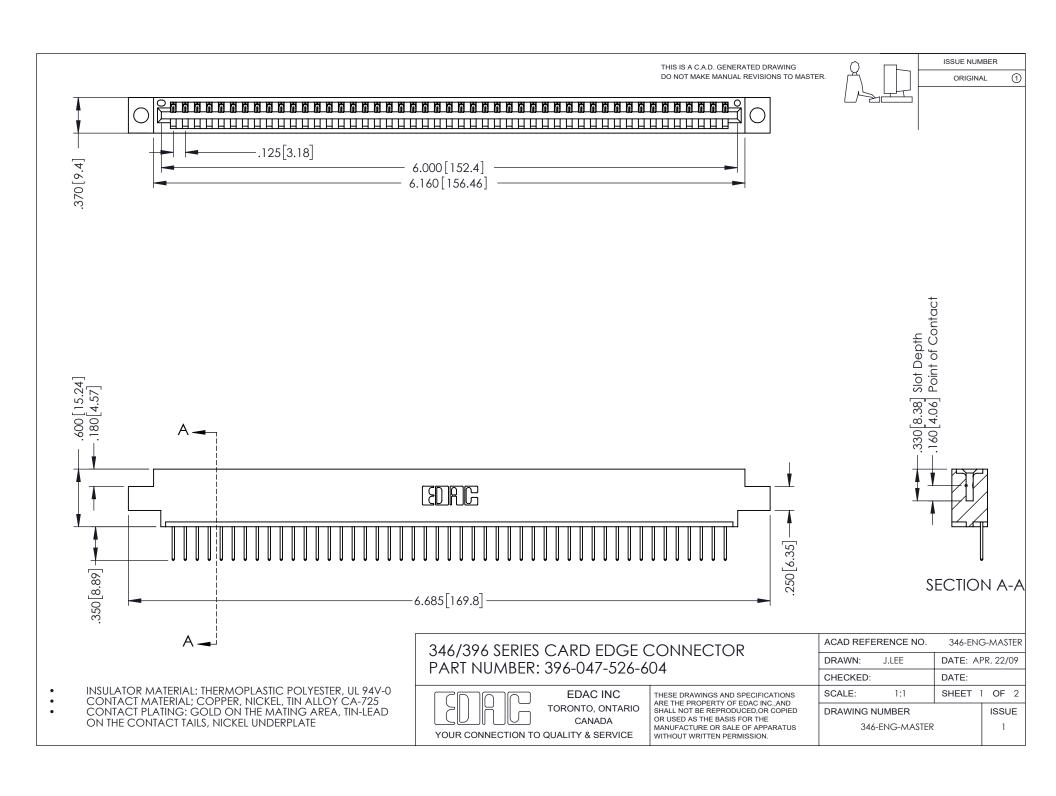

## **Contact Code 556**

INSULATOR MATERIAL: THERMOPLASTIC POLYESTER, UL 94V-0 CONTACT MATERIAL; COPPER, NICKEL, TIN ALLOY CA-725 CONTACT PLATING: GOLD ON THE MATING AREA, TIN-LEAD

ON THE CONTACT TAILS, NICKEL UNDERPLATE

## 346/396 SERIES CARD EDGE CONNECTOR CONTACT CODE 555,556,558,559,560 DIMENSIONS

YOUR CONNECTION TO QUALITY & SERVICE

**EDAC INC** TORONTO, ONTARIO CANADA

THESE DRAWINGS AND SPECIFICATIONS ARE THE PROPERTY OF EDAC INC.,AND SHALL NOT BE REPRODUCED, OR COPIED OR USED AS THE BASIS FOR THE MANUFACTURE OR SALE OF APPARATUS WITHOUT WRITTEN PERMISSION.