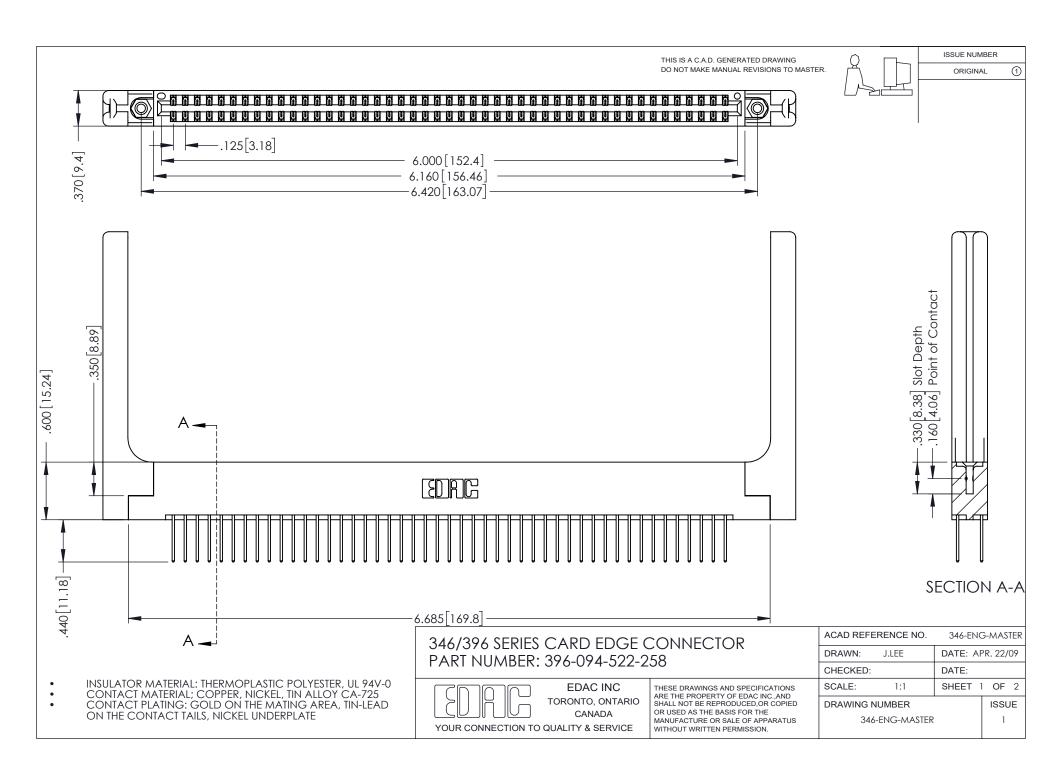

## **Contact Code 556**

INSULATOR MATERIAL: THERMOPLASTIC POLYESTER, UL 94V-0 CONTACT MATERIAL; COPPER, NICKEL, TIN ALLOY CA-725 CONTACT PLATING: GOLD ON THE MATING AREA, TIN-LEAD

ON THE CONTACT TAILS, NICKEL UNDERPLATE

## 346/396 SERIES CARD EDGE CONNECTOR CONTACT CODE 555,556,558,559,560 DIMENSIONS

YOUR CONNECTION TO QUALITY & SERVICE

**EDAC INC** TORONTO, ONTARIO CANADA

THESE DRAWINGS AND SPECIFICATIONS ARE THE PROPERTY OF EDAC INC.,AND SHALL NOT BE REPRODUCED, OR COPIED OR USED AS THE BASIS FOR THE MANUFACTURE OR SALE OF APPARATUS WITHOUT WRITTEN PERMISSION.