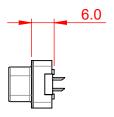

| <sub>∞</sub> | l ,  |      | <b></b>  | 53.00 ±0.38 |                        |            |  |  |  |  |
|--------------|------|------|----------|-------------|------------------------|------------|--|--|--|--|
| 12.60 ±0.38  | 9.16 | 2.84 | -        | 47.0        | )4 ±0.25               |            |  |  |  |  |
|              |      | 2.   |          | 38.9        | 96 ±0.15               |            |  |  |  |  |
| 7            | -    |      |          |             |                        | +          |  |  |  |  |
|              |      |      |          | 1           | · · · · · · · · · · // | <b>(1)</b> |  |  |  |  |
|              |      |      | <u> </u> | <b>N</b>    |                        | $\bigcup$  |  |  |  |  |
|              |      |      | 1.385    |             |                        |            |  |  |  |  |
|              |      |      |          |             | 2.77                   |            |  |  |  |  |