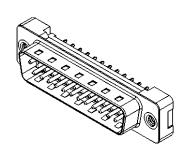

## 628 SERIES D-SUB CONNECTOR

EDAC INC TORONTO, ONTARIO CANADA

THESE DRAWINGS AND SPECIFICATIONS ARE THE PROPERTY OF EDAC INC..AND SHALL NOT BE REPRODUCED,OR COPIED OR USED AS THE BASIS FOR THE MANUFACTURE OR SALE OF APPARATUS WITHOUT WRITTEN PERMISSION.

## NOTES:

MATERIAL:

HOUSING: THERMOPLASTIC POLYESTER, UL94V-0

SHELL: STEEL, TIN PLATED

CONTACT: COPPER ALLOY, GOLD FLASH PLATED

OPERATING TEMPERATURE: -55°C ~ 85°C

**CURRENT RATING: 3A PER CONTACT** CONTACT RESISTANCE: 25mΩ MAX. INSULATOR RESISTANCE: 5000MΩ min.