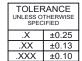

| <sub>∞</sub> | l ,  |      | <b></b>  | 53.00 ±0.38 |                        |            |  |  |  |  |
|--------------|------|------|----------|-------------|------------------------|------------|--|--|--|--|
| 12.60 ±0.38  | 9.16 | 2.84 | -        | 47.0        | )4 ±0.25               |            |  |  |  |  |
|              |      | 2.   |          | 38.9        | 96 ±0.15               |            |  |  |  |  |
| 7            | -    |      |          |             |                        | +          |  |  |  |  |
|              |      |      |          | 1           | · · · · · · · · · · // | <b>(1)</b> |  |  |  |  |
|              |      |      | <u> </u> | <b>N</b>    |                        | $\bigcup$  |  |  |  |  |
|              |      |      | 1.385    |             |                        |            |  |  |  |  |
|              |      |      |          |             | 2.77                   |            |  |  |  |  |