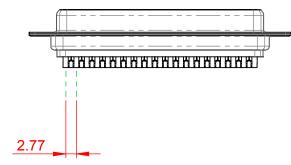

.XX ±0.13 .XXX ±0.10

NOTES:

MATERIAL:

HOUSING: THERMOPLASTIC POLYESTER, UL94V-0 SHELL: STEEL, Sn or Ni PLATED CONTACT: COPPER ALLOY SEE ORDERING GUIDE FOR PLATING

OPERATING TEMPERATURE: -55°C ~ 85°C

CURRENT RATING: 3A PER CONTACT CONTACT RESISTANCE: 25mΩ MAX. INSULATOR RESISTANCE: 5000MΩ min. DIELECTRIC WITHSTANDING VOLTAGE: 1000V AC rms