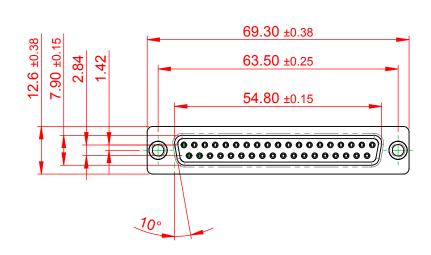

.XX ±0.13 .XXX ±0.10

NOTES:

MATERIAL:

HOUSING: THERMOPLASTIC POLYESTER, UL94V-0 SHELL: STEEL, Sn or Ni PLATED CONTACT: COPPER ALLOY SEE ORDERING GUIDE FOR PLATING

OPERATING TEMPERATURE: -55°C ~ 85°C

CURRENT RATING: 3A PER CONTACT CONTACT RESISTANCE: 25mΩ MAX. INSULATOR RESISTANCE: 5000MΩ min. DIELECTRIC WITHSTANDING VOLTAGE: 1000V AC rms