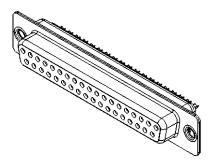

| 628 SERIES D-SUB CONNECTOR             |                                                                                                                                                                                                                | SW REFERENCE NO.: 628 ASSEMBLY |                  |       |
|----------------------------------------|----------------------------------------------------------------------------------------------------------------------------------------------------------------------------------------------------------------|--------------------------------|------------------|-------|
|                                        |                                                                                                                                                                                                                | DRAWN: C.B                     | DATE: AUG. 01/20 | )18   |
|                                        |                                                                                                                                                                                                                | CHECKED: DATE:                 |                  |       |
| EDAC INC<br>TORONTO, ONTARIO<br>CANADA | THESE DRAWINGS AND SPECIFICATIONS<br>ARE THE PROPERTY OF EDAC INC.,AND<br>SHALL NOT BE REPRODUCED,OR COPIED<br>OR USED AS THE BASIS FOR THE<br>MANUFACTURE OR SALE OF APPARATUS<br>WITHOUT WRITTEN PERMISSION. | SCALE: 1:1                     | SHEET 1 OF       | 1     |
|                                        |                                                                                                                                                                                                                | DRAWING NUMBER: 628-037-       | 222-541          | ISSUE |
| YOUR CONNECTION TO QUALITY & SERVICE   |                                                                                                                                                                                                                | PART NUMBER: 628-037-          | 222-541          | 1     |