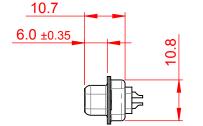

.XX ±0.13 .XXX ±0.10

NOTES:

MATERIAL:

HOUSING: THERMOPLASTIC POLYESTER, UL94V-0 SHELL: STEEL, Sn or Ni PLATED CONTACT: COPPER ALLOY SEE ORDERING GUIDE FOR PLATING

OPERATING TEMPERATURE: -55°C ~ 85°C

CURRENT RATING: 3A PER CONTACT CONTACT RESISTANCE: 25mΩ MAX. INSULATOR RESISTANCE: 5000MΩ min. DIELECTRIC WITHSTANDING VOLTAGE: 1000V AC rms