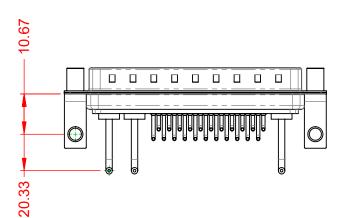

WITHSTANDING VOLTAGE:

.XX ±0.13 .XXX ±0.05

1000V AC rms

|                                                                                 | COMBINATION D-SUB                                               |                                                                                   | SW REFERENCE NO.: 629 COMBO ASSEMBLY |                  |    |
|---------------------------------------------------------------------------------|-----------------------------------------------------------------|-----------------------------------------------------------------------------------|--------------------------------------|------------------|----|
|                                                                                 |                                                                 |                                                                                   | DRAWN: C.B                           | DATE: JAN. 01/20 | 19 |
|                                                                                 |                                                                 |                                                                                   | CHECKED:                             | DATE:            |    |
| )                                                                               | EDAC INC                                                        | THESE DRAWINGS AND SPECIFICATIONS<br>ARE THE PROPERTY OF EDAC INC.,AND            | SCALE: (IN C.A.D. 1:1)               | SHEET 1 OF       | 2  |
| S EDAC INC<br>TORONTO, ONTARI<br>CANADA<br>YOUR CONNECTION TO QUALITY & SERVICE | SHALL NOT BE REPRODUCED, OR COPIED OR USED AS THE BASIS FOR THE | DRAWING NUMBER: 629-25W3250-116                                                   |                                      | ISSUE            |    |
|                                                                                 | YOUR CONNECTION TO QUALITY & SERVICE                            | QUALITY & SERVICE MANUFACTURE OR SALE OF APPARATUS<br>WITHOUT WRITTEN PERMISSION. | PART NUMBER: 629-25W                 | 3250-1T6         | 1  |