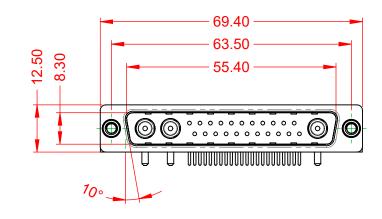

WITHSTANDING VOLTAGE:

.XX ±0.13 .XXX ±0.05

1000V AC rms

|                                                                                 | COMBINATION D-SUB                                               |                                                                                   | SW REFERENCE NO.: 629 COMBO ASSEMBLY |                  |    |
|---------------------------------------------------------------------------------|-----------------------------------------------------------------|-----------------------------------------------------------------------------------|--------------------------------------|------------------|----|
|                                                                                 |                                                                 |                                                                                   | DRAWN: C.B                           | DATE: JAN. 01/20 | 19 |
|                                                                                 |                                                                 |                                                                                   | CHECKED:                             | DATE:            |    |
| )                                                                               | EDAC INC                                                        | THESE DRAWINGS AND SPECIFICATIONS<br>ARE THE PROPERTY OF EDAC INC.,AND            | SCALE: (IN C.A.D. 1:1)               | SHEET 1 OF       | 2  |
| S EDAC INC<br>TORONTO, ONTARI<br>CANADA<br>YOUR CONNECTION TO QUALITY & SERVICE | SHALL NOT BE REPRODUCED, OR COPIED OR USED AS THE BASIS FOR THE | DRAWING NUMBER: 629-25W3250-116                                                   |                                      | ISSUE            |    |
|                                                                                 | YOUR CONNECTION TO QUALITY & SERVICE                            | QUALITY & SERVICE MANUFACTURE OR SALE OF APPARATUS<br>WITHOUT WRITTEN PERMISSION. | PART NUMBER: 629-25W                 | 3250-1T6         | 1  |