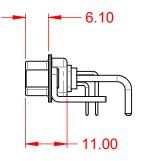

WITHSTANDING VOLTAGE:

.XX ±0.13 .XXX ±0.05

1000V AC rms

|                                                                                 | COMBINATION D-SUB                                               |                                                                                   | SW REFERENCE NO.: 629 COMBO ASSEMBLY |                  |    |
|---------------------------------------------------------------------------------|-----------------------------------------------------------------|-----------------------------------------------------------------------------------|--------------------------------------|------------------|----|
|                                                                                 |                                                                 |                                                                                   | DRAWN: C.B                           | DATE: JAN. 01/20 | 19 |
|                                                                                 |                                                                 |                                                                                   | CHECKED:                             | DATE:            |    |
| )                                                                               | EDAC INC                                                        | THESE DRAWINGS AND SPECIFICATIONS<br>ARE THE PROPERTY OF EDAC INC.,AND            | SCALE: (IN C.A.D. 1:1)               | SHEET 1 OF       | 2  |
| S EDAC INC<br>TORONTO, ONTARI<br>CANADA<br>YOUR CONNECTION TO QUALITY & SERVICE | SHALL NOT BE REPRODUCED, OR COPIED OR USED AS THE BASIS FOR THE | DRAWING NUMBER: 629-25W3250-116                                                   |                                      | ISSUE            |    |
|                                                                                 | YOUR CONNECTION TO QUALITY & SERVICE                            | QUALITY & SERVICE MANUFACTURE OR SALE OF APPARATUS<br>WITHOUT WRITTEN PERMISSION. | PART NUMBER: 629-25W                 | 3250-1T6         | 1  |