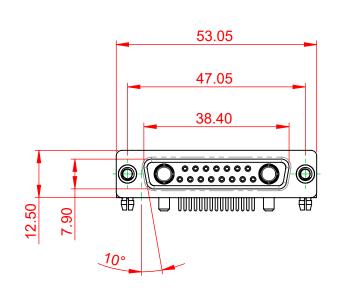

(1)





## NOTES:

MATERIAL:HOUSING:THERMOPLASTIC POLYESTER, UL94V-0SHELL:STEEL, TIN PLATEDCONTACT:COPPER ALLOY, GOLD FLASH PLATEDOPERATING TEMPERATURE:-55°C ~ 125°C

.XX ±0.13

.XXX ±0.05

POWER/CO-AX CONTACT RATING: 20A (CURRENT) (IF PRESENT) SIGNAL CONTACT CURRENT RATING: 5A PER CONTACT

SIGNAL CONTACT RESISTANCE:10mΩ M/INSULATOR RESISTANCE:5000MΩ

DIELECTRIC WITHSTANDING VOLTAGE: NG: 5A PER CONTAC<sup>-</sup> 10mΩ MAX. 5000MΩ min. 1000V AC rms



|                                                                                |                                                                                                                                                                                                                | SW REFERENCE NO.: 630 COMBO ASSEMBLY |                  |