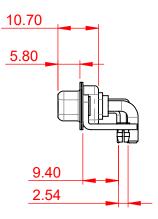

(1)





## NOTES:

MATERIAL:HOUSING:THERMOPLASTIC POLYESTER, UL94V-0SHELL:STEEL, TIN PLATEDCONTACT:COPPER ALLOY, GOLD FLASH PLATEDOPERATING TEMPERATURE:-55°C ~ 125°C

.XX ±0.13

.XXX ±0.05

POWER/CO-AX CONTACT RATING: 20A (CURRENT) (IF PRESENT) SIGNAL CONTACT CURRENT RATING: 5A PER CONTACT

SIGNAL CONTACT RESISTANCE:10mΩ M/INSULATOR RESISTANCE:5000MΩ

DIELECTRIC WITHSTANDING VOLTAGE: NG: 5A PER CONTAC<sup>-</sup> 10mΩ MAX. 5000MΩ min. 1000V AC rms



|                                                                                |                                                                                                                                                                                                                | SW REFERENCE NO.: 630 COMBO ASSEMBLY |                  |