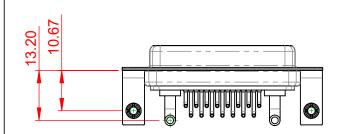

## NOTES:

MATERIAL:HOUSING:THERMOPLASTIC POLYESTER, UL94V-0SHELL:STEEL, TIN PLATEDCONTACT:COPPER ALLOY, GOLD FLASH PLATEDOPERATING TEMPERATURE:-55°C ~ 125°C

.XX ±0.13

.XXX ±0.05

POWER/CO-AX CONTACT RATING: 20A (CURRENT) (IF PRESENT) SIGNAL CONTACT CURRENT RATING: 5A PER CONTACT