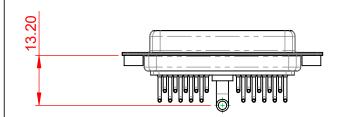

INSULATOR RESISTANCE: 5000MΩ min. DIELECTRIC WITHSTANDING VOLTAGE: 1000V AC rms

.XX ±0.13

.XXX ±0.05

| COMBINATION D-SUB                                                              |                                                                                                                                                                                                                | SW REFERENCE NO.: 630 COMBO ASSEMBLY |                  |       |
|--------------------------------------------------------------------------------|----------------------------------------------------------------------------------------------------------------------------------------------------------------------------------------------------------------|--------------------------------------|------------------|-------|
|                                                                                |                                                                                                                                                                                                                | DRAWN: C.B                           | DATE: JAN. 01/20 | 19    |
|                                                                                |                                                                                                                                                                                                                | CHECKED: DATE:                       |                  |       |
| EDAG INC<br>TORONTO, ONTARIO<br>CANADA<br>YOUR CONNECTION TO QUALITY & SERVICE | THESE DRAWINGS AND SPECIFICATIONS<br>ARE THE PROPERTY OF EDAC INC.,AND<br>SHALL NOT BE REPRODUCED,OR COPIED<br>OR USED AS THE BASIS FOR THE<br>MANUFACTURE OR SALE OF APPARATUS<br>WITHOUT WRITTEN PERMISSION. | SCALE: (IN C.A.D. 1:1)               | SHEET 1 OF       | 2     |
|                                                                                |                                                                                                                                                                                                                | DRAWING NUMBER: 630-21W1240-3NA      |                  | ISSUE |
|                                                                                |                                                                                                                                                                                                                | PART NUMBER: 630-21W                 | 1240-3NA         | 1     |