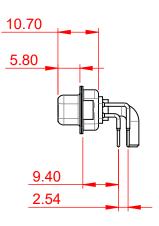

INSULATOR RESISTANCE: 5000MΩ min. DIELECTRIC WITHSTANDING VOLTAGE: 1000V AC rms

.XX ±0.13

.XXX ±0.05

| COMBINATION D-SUB                                                              |                                                                                                                                                                                                                | SW REFERENCE NO.: 630 COMBO ASSEMBLY |                  |       |
|--------------------------------------------------------------------------------|----------------------------------------------------------------------------------------------------------------------------------------------------------------------------------------------------------------|--------------------------------------|------------------|-------|
|                                                                                |                                                                                                                                                                                                                | DRAWN: C.B                           | DATE: JAN. 01/20 | 19    |
|                                                                                |                                                                                                                                                                                                                | CHECKED: DATE:                       |                  |       |
| EDAG INC<br>TORONTO, ONTARIO<br>CANADA<br>YOUR CONNECTION TO QUALITY & SERVICE | THESE DRAWINGS AND SPECIFICATIONS<br>ARE THE PROPERTY OF EDAC INC.,AND<br>SHALL NOT BE REPRODUCED,OR COPIED<br>OR USED AS THE BASIS FOR THE<br>MANUFACTURE OR SALE OF APPARATUS<br>WITHOUT WRITTEN PERMISSION. | SCALE: (IN C.A.D. 1:1)               | SHEET 1 OF       | 2     |
|                                                                                |                                                                                                                                                                                                                | DRAWING NUMBER: 630-21W1240-3NA      |                  | ISSUE |
|                                                                                |                                                                                                                                                                                                                | PART NUMBER: 630-21W                 | 1240-3NA         | 1     |