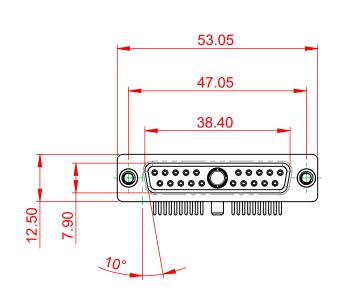

INSULATOR RESISTANCE: 5000MΩ min. DIELECTRIC WITHSTANDING VOLTAGE: 1000V AC rms

.XX ±0.13

.XXX ±0.05

| COMBINATION D-SUB                                                              |                                                                                                                                                                                                                | SW REFERENCE NO.: 630 COMBO ASSEMBLY |                  |       |
|--------------------------------------------------------------------------------|----------------------------------------------------------------------------------------------------------------------------------------------------------------------------------------------------------------|--------------------------------------|------------------|-------|
|                                                                                |                                                                                                                                                                                                                | DRAWN: C.B                           | DATE: JAN. 01/20 | 19    |
|                                                                                |                                                                                                                                                                                                                | CHECKED: DATE:                       |                  |       |
| EDAG INC<br>TORONTO, ONTARIO<br>CANADA<br>YOUR CONNECTION TO QUALITY & SERVICE | THESE DRAWINGS AND SPECIFICATIONS<br>ARE THE PROPERTY OF EDAC INC.,AND<br>SHALL NOT BE REPRODUCED,OR COPIED<br>OR USED AS THE BASIS FOR THE<br>MANUFACTURE OR SALE OF APPARATUS<br>WITHOUT WRITTEN PERMISSION. | SCALE: (IN C.A.D. 1:1)               | SHEET 1 OF       | 2     |
|                                                                                |                                                                                                                                                                                                                | DRAWING NUMBER: 630-21W1240-3NA      |                  | ISSUE |
|                                                                                |                                                                                                                                                                                                                | PART NUMBER: 630-21W                 | 1240-3NA         | 1     |