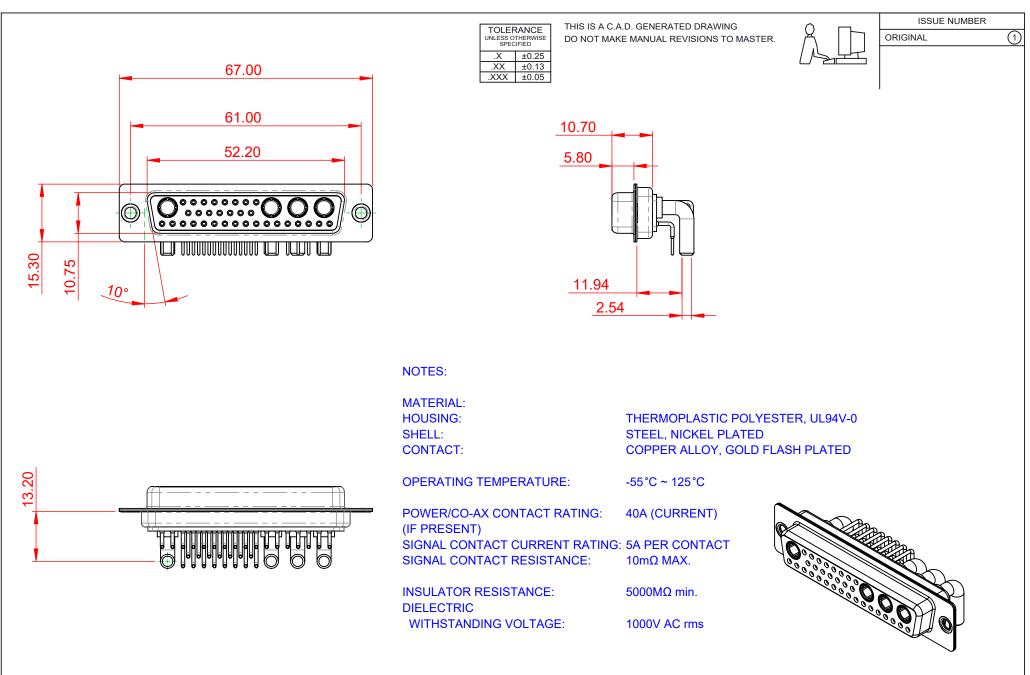

|                              |               |                                                                                                                                                                                                                | SW REFERENCE NO.: 630 COMBO ASSEMBLY |                    |           |   |       |   |
|------------------------------|---------------|----------------------------------------------------------------------------------------------------------------------------------------------------------------------------------------------------------------|--------------------------------------|--------------------|-----------|---|-------|---|
|                              |               |                                                                                                                                                                                                                | DRAWN:                               | DATE: JAN. 01/2019 |           |   | 19    |   |
|                              |               | CHECKED:                                                                                                                                                                                                       |                                      | DATE:              |           |   |       |   |
| EDAC INC                     | NC            | THESE DRAWINGS AND SPECIFICATIONS<br>ARE THE PROPERTY OF EDAC INC.,AND<br>SHALL NOT BE REPRODUCED,OR COPIED<br>OR USED AS THE BASIS FOR THE<br>MANUFACTURE OR SALE OF APPARATUS<br>WITHOUT WRITTEN PERMISSION. | SCALE:                               | (IN C.A.D. 1:1)    | SHEET     | 1 | OF    | 2 |
|                              | DA OR USED AS |                                                                                                                                                                                                                | DRAWING                              | 4240-4N1           |           |   | ISSUE |   |
| YOUR CONNECTION TO QUALITY & |               |                                                                                                                                                                                                                | PART NUM                             | MBER: 630-36V      | /4240-4N1 |   |       | 1 |