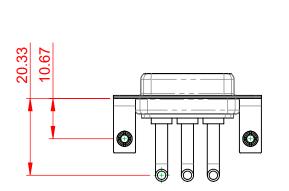

| COMBINATION D-SUB                                                              |                                                                                                                                                                                                                | SW REFERENCE NO.: 630 COMBO ASSEMBLY |                  |       |
|--------------------------------------------------------------------------------|----------------------------------------------------------------------------------------------------------------------------------------------------------------------------------------------------------------|--------------------------------------|------------------|-------|
|                                                                                |                                                                                                                                                                                                                | DRAWN: C.B                           | DATE: JAN. 01/20 | 19    |
|                                                                                |                                                                                                                                                                                                                | CHECKED:                             | DATE:            |       |
| EDAG INC<br>TORONTO, ONTARIO<br>CANADA<br>YOUR CONNECTION TO QUALITY & SERVICE | THESE DRAWINGS AND SPECIFICATIONS<br>ARE THE PROPERTY OF EDAC INC.,AND<br>SHALL NOT BE REPRODUCED,OR COPIED<br>OR USED AS THE BASIS FOR THE<br>MANUFACTURE OR SALE OF APPARATUS<br>WITHOUT WRITTEN PERMISSION. | SCALE: (IN C.A.D. 1:1)               | SHEET 1 OF       | 2     |
|                                                                                |                                                                                                                                                                                                                | DRAWING NUMBER: 630-3W3-650-3TB      |                  | ISSUE |
|                                                                                |                                                                                                                                                                                                                | PART NUMBER: 630-3W3                 | -650-3TB         | 1     |