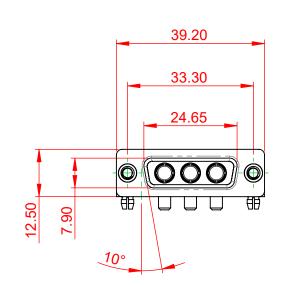

| COMBINATION D-SUB                                                              |                                                                                                                                                                                                                | SW REFERENCE NO.: 630 COMBO ASSEMBLY |                  |       |
|--------------------------------------------------------------------------------|----------------------------------------------------------------------------------------------------------------------------------------------------------------------------------------------------------------|--------------------------------------|------------------|-------|
|                                                                                |                                                                                                                                                                                                                | DRAWN: C.B                           | DATE: JAN. 01/20 | 19    |
|                                                                                |                                                                                                                                                                                                                | CHECKED:                             | DATE:            |       |
| EDAG INC<br>TORONTO, ONTARIO<br>CANADA<br>YOUR CONNECTION TO QUALITY & SERVICE | THESE DRAWINGS AND SPECIFICATIONS<br>ARE THE PROPERTY OF EDAC INC.,AND<br>SHALL NOT BE REPRODUCED,OR COPIED<br>OR USED AS THE BASIS FOR THE<br>MANUFACTURE OR SALE OF APPARATUS<br>WITHOUT WRITTEN PERMISSION. | SCALE: (IN C.A.D. 1:1)               | SHEET 1 OF       | 2     |
|                                                                                |                                                                                                                                                                                                                | DRAWING NUMBER: 630-3W3-650-3TB      |                  | ISSUE |
|                                                                                |                                                                                                                                                                                                                | PART NUMBER: 630-3W3                 | -650-3TB         | 1     |