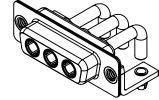

| COMBINATION D-SUB                                                              |                                                                                                                                                                                                                | SW REFERENCE NO.: 630 COMBO ASSEMBLY |                  |       |
|--------------------------------------------------------------------------------|----------------------------------------------------------------------------------------------------------------------------------------------------------------------------------------------------------------|--------------------------------------|------------------|-------|
|                                                                                |                                                                                                                                                                                                                | DRAWN: C.B                           | DATE: JAN. 01/20 | 19    |
|                                                                                |                                                                                                                                                                                                                | CHECKED:                             | DATE:            |       |
| EDAG INC<br>TORONTO, ONTARIO<br>CANADA<br>YOUR CONNECTION TO QUALITY & SERVICE | THESE DRAWINGS AND SPECIFICATIONS<br>ARE THE PROPERTY OF EDAC INC.,AND<br>SHALL NOT BE REPRODUCED,OR COPIED<br>OR USED AS THE BASIS FOR THE<br>MANUFACTURE OR SALE OF APPARATUS<br>WITHOUT WRITTEN PERMISSION. | SCALE: (IN C.A.D. 1:1)               | SHEET 1 OF       | 2     |
|                                                                                |                                                                                                                                                                                                                | DRAWING NUMBER: 630-3W3-650-3TB      |                  | ISSUE |
|                                                                                |                                                                                                                                                                                                                | PART NUMBER: 630-3W3                 | -650-3TB         | 1     |