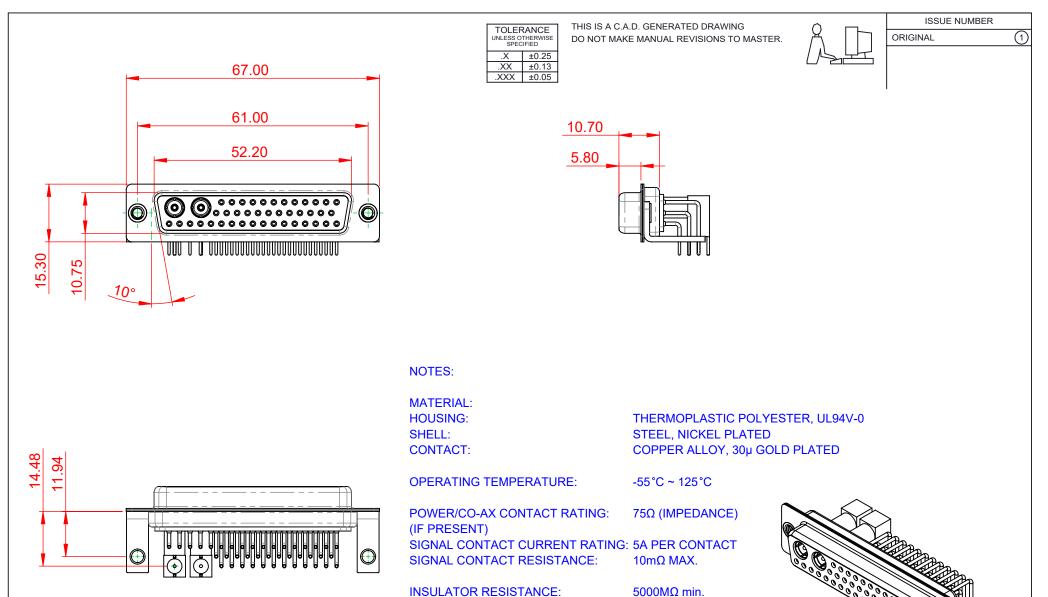

| COMBINATION D-SUB                                                              |                                                                                                                                                                                                                | SW REFERENCE NO.: 630 COMBO ASSEMBLY |                    |       |
|--------------------------------------------------------------------------------|----------------------------------------------------------------------------------------------------------------------------------------------------------------------------------------------------------------|--------------------------------------|--------------------|-------|
|                                                                                |                                                                                                                                                                                                                | DRAWN: C.B                           | DATE: JAN. 01/2019 |       |
|                                                                                |                                                                                                                                                                                                                | CHECKED:                             | DATE:              |       |
| EDAC INC<br>TORONTO, ONTARIO<br>CANADA<br>YOUR CONNECTION TO QUALITY & SERVICE | THESE DRAWINGS AND SPECIFICATIONS<br>ARE THE PROPERTY OF EDAC INC.,AND<br>SHALL NOT BE REPRODUCED,OR COPIED<br>OR USED AS THE BASIS FOR THE<br>MANUFACTURE OR SALE OF APPARATUS<br>WITHOUT WRITTEN PERMISSION. | SCALE: (IN C.A.D. 1:1)               | SHEET 1 OF         | 2     |
|                                                                                |                                                                                                                                                                                                                | DRAWING NUMBER: 630-43W2640-7NC      |                    | ISSUE |
|                                                                                |                                                                                                                                                                                                                | PART NUMBER: 630-43W                 | 2640-7NC           | 1     |

1000V AC rms

THIS SERIES FULLY CONFORMS TO THE EUROPEAN UNION DIRECTIVES 2011/65/EU FOR RoHS COMPLIANCY.

WITHSTANDING VOLTAGE:

DIELECTRIC