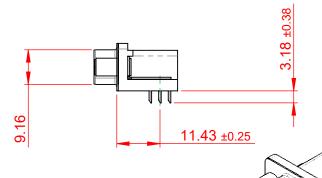

THIS IS A C.A.D. GENERATED DRAWING DO NOT MAKE MANUAL REVISIONS TO MASTER.

ORIGINAL 1

NOTES:

MATERIAL:

HOUSING: THERMOPLASTIC POLYESTER, UL94V-0

SHELL: STEEL, NICKEL PLATED

CONTACT: COPPER ALLOY, 30µ GOLD PLATING

OPERATING TEMPERATURE: -55°C TO +85°C

CURRENT RATING: 3A PER CONTACT

CONTACT RESISTANCE:  $25m\Omega$  MAX. INSULATOR RESISTANCE:  $5000M\Omega$  min.

**DIELECTRIC** 

WITHSTANDING VOLTAGE: 1000V AC rms

| 633 SERIES D-SUB CONNECTOR                                                                            |                                                                     | SW REFERENCE NO.: 633 ASSEMBLY      |                    |       |
|-------------------------------------------------------------------------------------------------------|---------------------------------------------------------------------|-------------------------------------|--------------------|-------|
|                                                                                                       |                                                                     | DRAWN: C.B                          | DATE: AUG. 01/2018 |       |
|                                                                                                       |                                                                     | CHECKED:                            | DATE:              |       |
| EDAC INC                                                                                              | THESE DRAWINGS AND SPECIFICATIONS ARE THE PROPERTY OF EDAC INC.,AND | SCALE: (IN C.A.D. 1:1)              | SHEET 1 OF         | 1     |
| TORONTO, ONTARIO CANADA                                                                               | SHALL NOT BE REPRODUCED,OR COPIED OR USED AS THE BASIS FOR THE      | DRAWING NUMBER: 633-026-663-010 IS: |                    | ISSUE |
| YOUR CONNECTION TO QUALITY & SERVICE   MANUFACTURE OR SALE OF APPARATUS   WITHOUT WRITTEN PERMISSION. |                                                                     | PART NUMBER: 633-026-               | 663-010            | 1     |