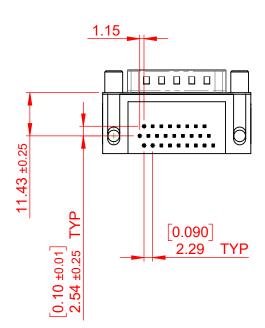

THIS IS A C.A.D. GENERATED DRAWING DO NOT MAKE MANUAL REVISIONS TO MASTER.

ORIGINAL 1

NOTES:

MATERIAL:

HOUSING: THERMOPLASTIC POLYESTER, UL94V-0

SHELL: STEEL, NICKEL PLATED

CONTACT: COPPER ALLOY, 30µ GOLD PLATING

OPERATING TEMPERATURE: -55°C TO +85°C

CURRENT RATING: 3A PER CONTACT

CONTACT RESISTANCE:  $25m\Omega$  MAX. INSULATOR RESISTANCE:  $5000M\Omega$  min.

**DIELECTRIC** 

WITHSTANDING VOLTAGE: 1000V AC rms

| 633 SERIES D-SUB CONNECTOR                                                                            |                                                                     | SW REFERENCE NO.: 633 ASSEMBLY      |                    |       |
|-------------------------------------------------------------------------------------------------------|---------------------------------------------------------------------|-------------------------------------|--------------------|-------|
|                                                                                                       |                                                                     | DRAWN: C.B                          | DATE: AUG. 01/2018 |       |
|                                                                                                       |                                                                     | CHECKED:                            | DATE:              |       |
| EDAC INC                                                                                              | THESE DRAWINGS AND SPECIFICATIONS ARE THE PROPERTY OF EDAC INC.,AND | SCALE: (IN C.A.D. 1:1)              | SHEET 1 OF         | 1     |
| TORONTO, ONTARIO CANADA                                                                               | SHALL NOT BE REPRODUCED,OR COPIED OR USED AS THE BASIS FOR THE      | DRAWING NUMBER: 633-026-663-010 IS: |                    | ISSUE |
| YOUR CONNECTION TO QUALITY & SERVICE   MANUFACTURE OR SALE OF APPARATUS   WITHOUT WRITTEN PERMISSION. |                                                                     | PART NUMBER: 633-026-               | 663-010            | 1     |