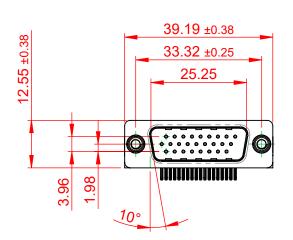

THIS IS A C.A.D. GENERATED DRAWING DO NOT MAKE MANUAL REVISIONS TO MASTER.

ORIGINAL 1

NOTES:

MATERIAL:

HOUSING: THERMOPLASTIC POLYESTER, UL94V-0

SHELL: STEEL, NICKEL PLATED

CONTACT: COPPER ALLOY, 30µ GOLD PLATING

OPERATING TEMPERATURE: -55°C TO +85°C

CURRENT RATING: 3A PER CONTACT

CONTACT RESISTANCE:  $25m\Omega$  MAX. INSULATOR RESISTANCE:  $5000M\Omega$  min.

**DIELECTRIC** 

WITHSTANDING VOLTAGE: 1000V AC rms

| 633 SERIES D-SUB CONNECTOR                                                                            |                                                                     | SW REFERENCE NO.: 633 ASSEMBLY      |                    |       |
|-------------------------------------------------------------------------------------------------------|---------------------------------------------------------------------|-------------------------------------|--------------------|-------|
|                                                                                                       |                                                                     | DRAWN: C.B                          | DATE: AUG. 01/2018 |       |
|                                                                                                       |                                                                     | CHECKED:                            | DATE:              |       |
| EDAC INC                                                                                              | THESE DRAWINGS AND SPECIFICATIONS ARE THE PROPERTY OF EDAC INC.,AND | SCALE: (IN C.A.D. 1:1)              | SHEET 1 OF         | 1     |
| TORONTO, ONTARIO CANADA                                                                               | SHALL NOT BE REPRODUCED,OR COPIED OR USED AS THE BASIS FOR THE      | DRAWING NUMBER: 633-026-663-010 IS: |                    | ISSUE |
| YOUR CONNECTION TO QUALITY & SERVICE   MANUFACTURE OR SALE OF APPARATUS   WITHOUT WRITTEN PERMISSION. |                                                                     | PART NUMBER: 633-026-               | 663-010            | 1     |