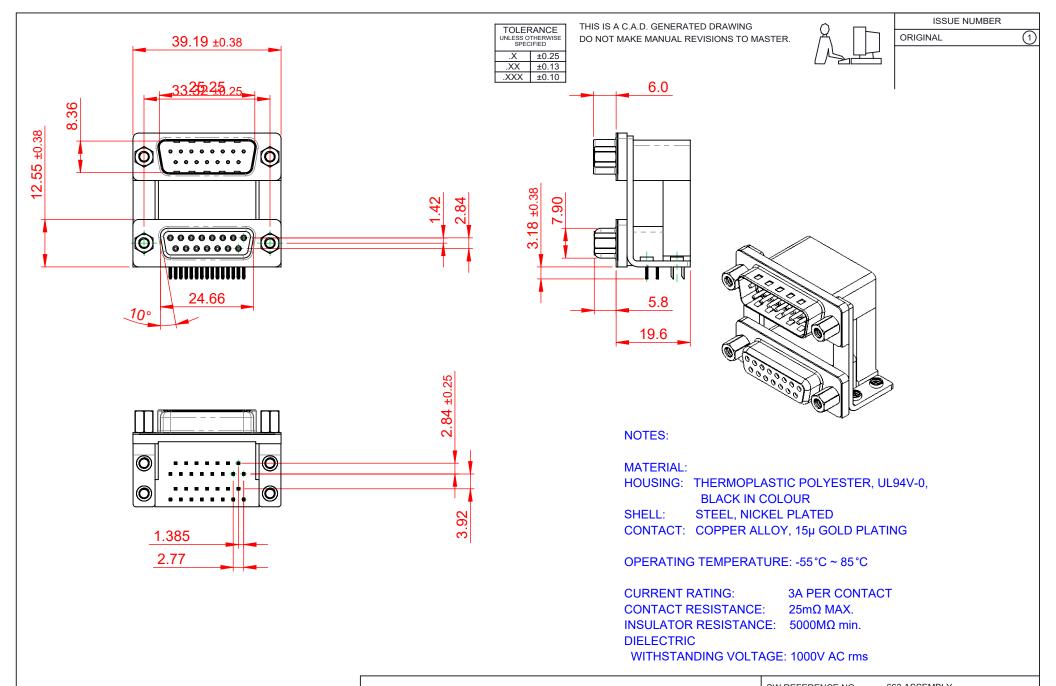

THIS SERIES FULLY CONFORMS TO THE EUROPEAN UNION DIRECTIVES 2011/65/EU FOR RoHS COMPLIANCY.

TORONTO, ONTARIO CANADA
YOUR CONNECTION TO QUALITY & SERVICE

663 SERIES D-SUB CONNECTOR

THESE DRAWINGS AND SPECIFICATIONS
ARE THE PROPERTY OF EDAC INC.,AND
SHALL NOT BE REPRODUCED,OR COPIED
OR USED AS THE BASIS FOR THE
MANUFACTURE OR SALE OF APPARATUS
WITHOUT WRITTEN PERMISSION.

DRAWING NUMBER: 663-015-364-059 ISSUE
PART NUMBER: 663-015-364-059 1