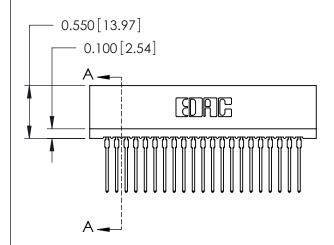

THIS IS A C.A.D. GENERATED DRAWING DO NOT MAKE MANUAL REVISIONS TO MASTER.

ISSUE NUMBER

ORIGINAL

Contact Information
540-Wire Wrap, Regular Point - Tail LG.=.560(14.22)
.100" (2.54mm) Contact Spacing x .200" (5.08mm) Row Spacing

725 Series Ultra-Mate Card Edge Connector - Press Fit DRAWN: Part Number: 725-021-540-101 **EDAC INC** THESE DRAWINGS AND SPECIFICATIONS

YOUR CONNECTION TO QUALITY & SERVICE

TORONTO, ONTARIO CANADA

ARE THE PROPERTY OF EDAC INC., AND SHALL NOT BE REPRODUCED, OR COPIED OR USED AS THE BASIS FOR THE MANUFACTURE OR SALE OF APPARATUS WITHOUT WRITTEN PERMISSION.