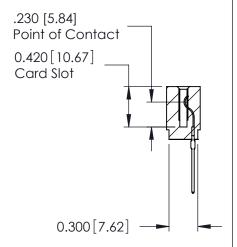

THIS IS A C.A.D. GENERATED DRAWING DO NOT MAKE MANUAL REVISIONS TO MASTER.

ISSUE NUMBER

ORIGINAL

Contact Information
540-Wire Wrap, Regular Point - Tail LG.=.560(14.22)
.100" (2.54mm) Contact Spacing x .200" (5.08mm) Row Spacing

725 Series Ultra-Mate Card Edge Connector - Press Fit DRAWN: Part Number: 725-021-540-101 **EDAC INC** THESE DRAWINGS AND SPECIFICATIONS

YOUR CONNECTION TO QUALITY & SERVICE

TORONTO, ONTARIO CANADA

ARE THE PROPERTY OF EDAC INC., AND SHALL NOT BE REPRODUCED, OR COPIED OR USED AS THE BASIS FOR THE MANUFACTURE OR SALE OF APPARATUS WITHOUT WRITTEN PERMISSION.