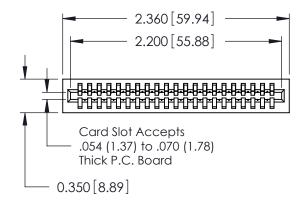

THIS IS A C.A.D. GENERATED DRAWING DO NOT MAKE MANUAL REVISIONS TO MASTER.

ISSUE NUMBER

ORIGINAL

Contact Information
540-Wire Wrap, Regular Point - Tail LG.=.560(14.22)
.100" (2.54mm) Contact Spacing x .200" (5.08mm) Row Spacing

725 Series Ultra-Mate Card Edge Connector - Press Fit DRAWN: Part Number: 725-021-540-101 **EDAC INC** THESE DRAWINGS AND SPECIFICATIONS

YOUR CONNECTION TO QUALITY & SERVICE

TORONTO, ONTARIO CANADA

ARE THE PROPERTY OF EDAC INC., AND SHALL NOT BE REPRODUCED, OR COPIED OR USED AS THE BASIS FOR THE MANUFACTURE OR SALE OF APPARATUS WITHOUT WRITTEN PERMISSION.