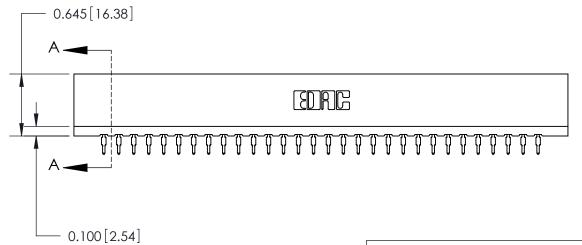

THIS IS A C.A.D. GENERATED DRAWING DO NOT MAKE MANUAL REVISIONS TO MASTER.

ISSUE NUMBER

ORIGINAL

Contact Information
520-P.C. Tail, Regular Point - Tail LG.=.190(4.83)
.156" (3.96mm) Contact Spacing x .200" (5.08mm) Row Spacing

737 Series Ultra-Mate Card Edge Connector - Press Fit

Part Number: 737-030-520-101

YOUR CONNECTION TO QUALITY & SERVICE

**EDAC INC** TORONTO, ONTARIO CANADA

THESE DRAWINGS AND SPECIFICATIONS ARE THE PROPERTY OF EDAC INC.,AND SHALL NOT BE REPRODUCED, OR COPIED OR USED AS THE BASIS FOR THE MANUFACTURE OR SALE OF APPARATUS WITHOUT WRITTEN PERMISSION.