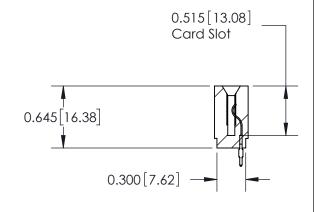

ACAD REFERENCE NO. 737-ENG MASTER DRAWN: DATE: AUG.28/09 J.LEE CHECKED: DATE: SCALE: SHEET 1 OF 2 DRAWING NUMBER **ISSUE** 

737-ENG MASTER

**SECTION A-A**