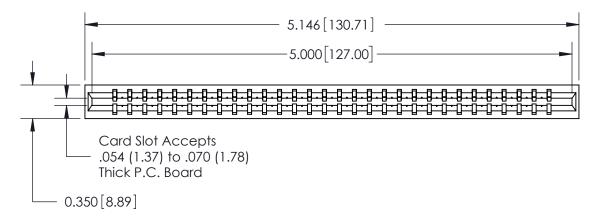

THIS IS A C.A.D. GENERATED DRAWING DO NOT MAKE MANUAL REVISIONS TO MASTER.

ISSUE NUMBER

ORIGINAL

Contact Information
520-P.C. Tail, Regular Point - Tail LG.=.190(4.83)
.156" (3.96mm) Contact Spacing x .200" (5.08mm) Row Spacing

737 Series Ultra-Mate Card Edge Connector - Press Fit

Part Number: 737-030-520-101

YOUR CONNECTION TO QUALITY & SERVICE

**EDAC INC** TORONTO, ONTARIO CANADA

THESE DRAWINGS AND SPECIFICATIONS ARE THE PROPERTY OF EDAC INC.,AND SHALL NOT BE REPRODUCED, OR COPIED OR USED AS THE BASIS FOR THE MANUFACTURE OR SALE OF APPARATUS WITHOUT WRITTEN PERMISSION.