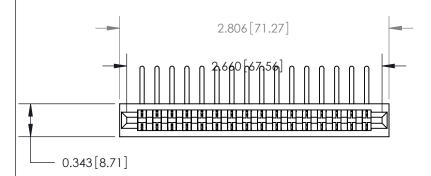

## **Contact Detail**

90 Degree Bend (Code 541 Contacts)

.156 [3.96] Contact Spacing x .200 [5.08] Row Spacing

.175 [4.45] Point of Contact (Measured from bottom of Card Slot) Card Slot Accepts .054 [1.37]

to .070 [1.78] Thick P.C. Board

**See Accompanying Page for:** 

**Contact Bend Details** 

807/857 Series High Temp Card Edge Connector Part Number: 807-016-557-101

| ACAD REFERENCE NO | . 807 ENG MASTER |
|-------------------|------------------|
| DRAWN: J.LEE      | DATE: AUG. 11/09 |
| CHECKED:          | DATE:            |
| SCALE: NTS        | SHEET 1 OF 2     |
| DRAWING NUMBER    | ISSUE            |