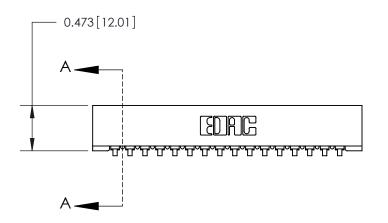

**Mounting Option** 

No Mounting Lugs

## **Contact Detail**

90 Degree Bend (Code 541 Contacts)

.156 [3.96] Contact Spacing x .200 [5.08] Row Spacing







.175 [4.45] Point of Contact (Measured from bottom of Card Slot) Card Slot Accepts .054 [1.37]

to .070 [1.78] Thick P.C. Board

**See Accompanying Page for:** 

**Contact Bend Details** 

807/857 Series High Temp Card Edge Connector Part Number: 807-016-557-101



| ACAD REFERENCE NO | . 807 ENG MASTER |
|-------------------|------------------|
| DRAWN: J.LEE      | DATE: AUG. 11/09 |
| CHECKED:          | DATE:            |
| SCALE: NTS        | SHEET 1 OF 2     |
| DRAWING NUMBER    | ISSUE            |

SECTION A-A

807 Assembly