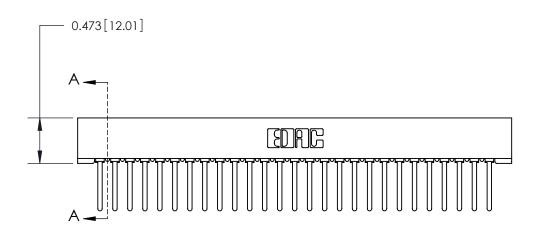

## **Contact Detail**

Wire Wrap .046x.014(1.17x0.36) - Tail LG=.495(12.57) .156 [3.96] Contact Spacing x .200 [5.08] Row Spacing

— 4.522 [114.86] *-*- **4**.376[111.15] -----0.343[8.71]

**SECTION A-A** 

.175 [4.45] Point of Contact (Measured from bottom of Card Slot)