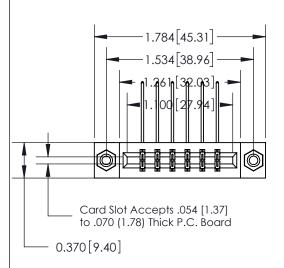

## **See Accompanying Page for:**

- **Bend Detail**
- **Mounting Options**

THIS IS A C.A.D. GENERATED DRAWING DO NOT MAKE MANUAL REVISIONS TO MASTER.

ISSUE NUMBER ORIGINAL

1

|                              | SECTION A-A |
|------------------------------|-------------|
| 0                            | .388[9.86]  |
| 1/0/40/10-5-1                | Card Slot   |
| .160 [4.06] Point of Contact |             |
|                              |             |
|                              |             |

| 833 Sei | es High Temp Card Edge Connector |
|---------|----------------------------------|
| Part Nu | mber: 833-012-559-808            |

EDAC INC TORONTO, ONTARIO CANADA

THESE DRAWINGS AND SPECIFICATIONS ARE THE PROPERTY OF EDAC INC.,AND SHALL NOT BE REPRODUCED,OR COPIED OR USED AS THE BASIS FOR THE MANUFACTURE OR SALE OF APPARATUS WITHOUT WRITTEN PERMISSION.