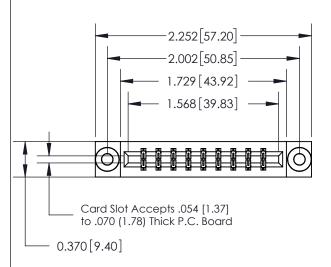

## **See Accompanying Page for:**

- **Bend Detail**
- **Mounting Options**

THIS IS A C.A.D. GENERATED DRAWING DO NOT MAKE MANUAL REVISIONS TO MASTER.

ISSUE NUMBER ORIGINAL

833 Series High Temp Card Edge Connector Part Number: 833-018-544-803