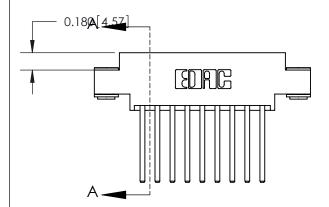

## **See Accompanying Page for:**

- **Bend Detail**
- **Mounting Options**

THIS IS A C.A.D. GENERATED DRAWING DO NOT MAKE MANUAL REVISIONS TO MASTER.

ISSUE NUMBER ORIGINAL

833 Series High Temp Card Edge Connector Part Number: 833-018-544-803