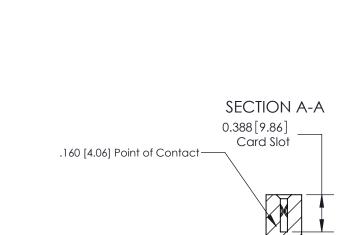

## **Contact Detail**

544-Wire Wrap .050x.025(1.27x0.64) - Tail LG=.750(19.05) .156 [3.96] Contact Spacing x .200 [5.08] Row Spacing