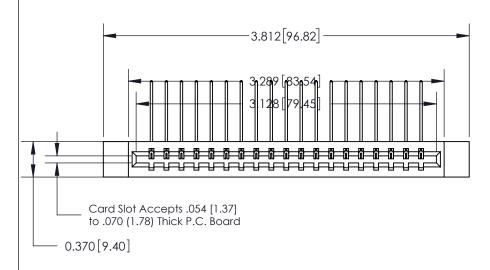

## **Contact Detail**

559-90 Degree Bend (Code 541 Contacts)

**See Accompanying Page for:** 

.156 [3.96] Contact Spacing x .200 [5.08] Row Spacing

THIS IS A C.A.D. GENERATED DRAWING DO NOT MAKE MANUAL REVISIONS TO MASTER.

ISSUE NUMBER ORIGINAL

SECTION A-A 0.388 [9.86] Card Slot .160 [4.06] Point of Contact-