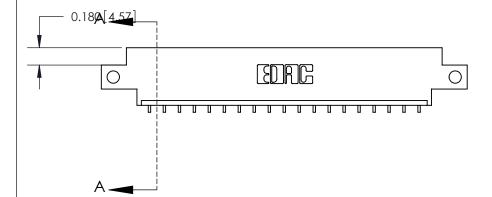

**Mounting Option** 

12-.128 (3.25) Dia. Side Mounting Holes

## **Contact Detail**

559-90 Degree Bend (Code 541 Contacts)

**See Accompanying Page for:** 

.156 [3.96] Contact Spacing x .200 [5.08] Row Spacing





THIS IS A C.A.D. GENERATED DRAWING DO NOT MAKE MANUAL REVISIONS TO MASTER.



ISSUE NUMBER ORIGINAL

SECTION A-A 0.388 [9.86] Card Slot .160 [4.06] Point of Contact-

## 833 Series High Temp Card Edge Connector Part Number: 833-019-559-612

**Bend Detail Mounting Options** 

|                    | EDAC INC          |
|--------------------|-------------------|
|                    | TORONTO, ONTARIO  |
|                    | CANADA            |
| YOUR CONNECTION TO | QUALITY & SERVICE |

**EDAC INC** TORONTO, ONTARIO CANADA

THESE DRAWINGS AND SPECIFICATIONS ARE THE PROPERTY OF EDAC INC.,AND SHALL NOT BE REPRODUCED, OR COPIED OR USED AS THE BASIS FOR THE MANUFACTURE OR SALE OF APPARATUS WITHOUT WRITTEN PERMISSION.

| ACAD REFERENCE NO. | 833 ENG MASTER   |  |  |
|--------------------|----