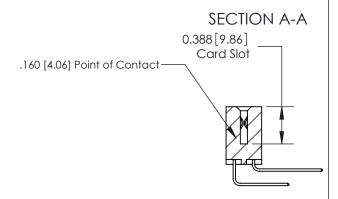

ISSUE NUMBER

ORIGINAL

833 Series High Temp Card Edge Connector Part Number: 833-020-559-201

**EDAC INC** TORONTO, ONTARIO CANADA

THESE DRAWINGS AND SPECIFICATIONS ARE THE PROPERTY OF EDAC INC.,AND SHALL NOT BE REPRODUCED, OR COPIED OR USED AS THE BASIS FOR THE MANUFACTURE OR SALE OF APPARATUS WITHOUT WRITTEN PERMISSION.

## **Contact Detail**

559-90 Degree Bend (Code 541 Contacts)

.156 [3.96] Contact Spacing x .200 [5.08] Row Spacing

**See Accompanying Page for:** 

- **Bend Detail**
- **Mounting Options**

THIS IS A C.A.D. GENERATED DRAWING DO NOT MAKE MANUAL REVISIONS TO MASTER.