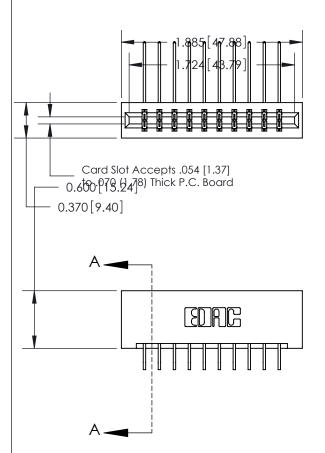

ISSUE NUMBER

ORIGINAL

833 Series High Temp Card Edge Connector Part Number: 833-020-559-201

**EDAC INC** TORONTO, ONTARIO CANADA

THESE DRAWINGS AND SPECIFICATIONS ARE THE PROPERTY OF EDAC INC.,AND SHALL NOT BE REPRODUCED, OR COPIED OR USED AS THE BASIS FOR THE MANUFACTURE OR SALE OF APPARATUS WITHOUT WRITTEN PERMISSION.

## **Contact Detail**

559-90 Degree Bend (Code 541 Contacts)

.156 [3.96] Contact Spacing x .200 [5.08] Row Spacing

**See Accompanying Page for:** 

- **Bend Detail**
- **Mounting Options**

THIS IS A C.A.D. GENERATED DRAWING DO NOT MAKE MANUAL REVISIONS TO MASTER.