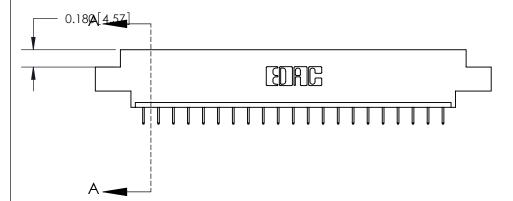

ORIGINAL (1)

ORIGINAL

| 833 Series High Temp Card Edge Connector<br>Contact Bend Detail |                                                                                                                                                                                                   | ACAD REFERENCE NO. | 833 ENC          | MASTER        |
|-----------------------------------------------------------------|---------------------------------------------------------------------------------------------------------------------------------------------------------------------------------------------------|--------------------|------------------|---------------|
|                                                                 |                                                                                                                                                                                                   | DRAWN: J.LEE       | DATE: OCT. 14/09 |               |
|                                                                 |                                                                                                                                                                                                   | CHECKED: DATE:     |                  |               |
| TORONTO, ONTARIO ARE SHALL OR U                                 | THESE DRAWINGS AND SPECIFICATIONS ARE THE PROPERTY OF EDAC INC., AND SHALL NOT BE REPRODUCED, OR COPIED OR USED AS THE BASIS FOR THE MANUFACTURE OR SALE OF APPARATUS WITHOUT WRITTEN PERMISSION. | SCALE: NTS         | SHEET 2          | 2 <b>OF</b> 3 |
|                                                                 |                                                                                                                                                                                                   | DRAWING NUMBER     |                  | ISSUE         |
|                                                                 |                                                                                                                                                                                                   | 833 Assembly       |                  | 1             |