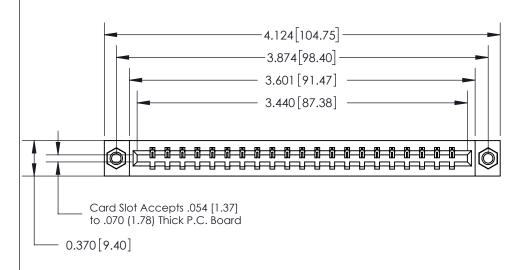

## **Contact Detail**

524-P.C. Tail .018 Sq.(0.46 Sq.) - Tail LG=.175(4.45)

.156 [3.96] Contact Spacing x .200 [5.08] Row Spacing

THIS IS A C.A.D. GENERATED DRAWING DO NOT MAKE MANUAL REVISIONS TO MASTER.

ISSUE NUMBER ORIGINAL

SECTION A-A 0.388 [9.86] Card Slot .160 [4.06] Point of Contact-

## See Accompanying Page for:

- **Bend Detail**
- **Mounting Options**

833 Series High Temp Card Edge Connector Part Number: 833-021-524-607

**EDAC INC** TORONTO, ONTARIO CANADA

THESE DRAWINGS AND SPECIFICATIONS ARE THE PROPERTY OF EDAC INC.,AND SHALL NOT BE REPRODUCED, OR COPIED OR USED AS THE BASIS FOR THE MANUFACTURE OR SALE OF APPARATUS WITHOUT WRITTEN PERMISSION.