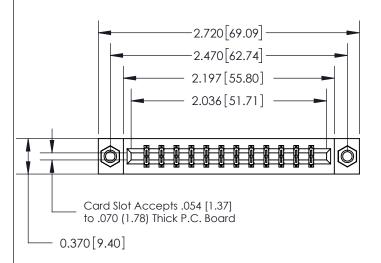

## **See Accompanying Page for:**

- **Bend Detail**
- **Mounting Options**

THIS IS A C.A.D. GENERATED DRAWING DO NOT MAKE MANUAL REVISIONS TO MASTER.

ISSUE NUMBER ORIGINAL

833 Series High Temp Card Edge Connector Part Number: 833-024-544-807