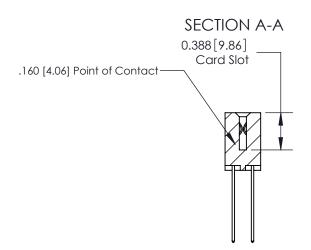

## **Contact Detail**

544-Wire Wrap .050x.025(1.27x0.64) - Tail LG=.750(19.05) .156 [3.96] Contact Spacing x .200 [5.08] Row Spacing