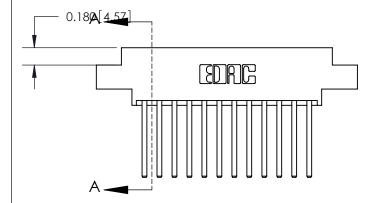

ORIGINAL (1)

ORIGINAL

| 833 Series High Temp Card Edge Connector<br>Contact Bend Detail |                                                                                                                                                                                                   | ACAD REFERENCE NO. | 833 ENG MASTER   |               |
|-----------------------------------------------------------------|---------------------------------------------------------------------------------------------------------------------------------------------------------------------------------------------------|--------------------|------------------|---------------|
|                                                                 |                                                                                                                                                                                                   | DRAWN: J.LEE       | DATE: OCT. 14/09 |               |
|                                                                 |                                                                                                                                                                                                   | CHECKED: DATE:     |                  |               |
| TORONTO, ONTARIO CANADA                                         | THESE DRAWINGS AND SPECIFICATIONS ARE THE PROPERTY OF EDAC INC., AND SHALL NOT BE REPRODUCED, OR COPIED OR USED AS THE BASIS FOR THE MANUFACTURE OR SALE OF APPARATUS WITHOUT WRITTEN PERMISSION. | SCALE: NTS         | SHEET 2          | 2 <b>OF</b> 3 |
|                                                                 |                                                                                                                                                                                                   | DRAWING NUMBER     |                  | ISSUE         |
|                                                                 |                                                                                                                                                                                                   | 833 Assembly       |                  | 1             |