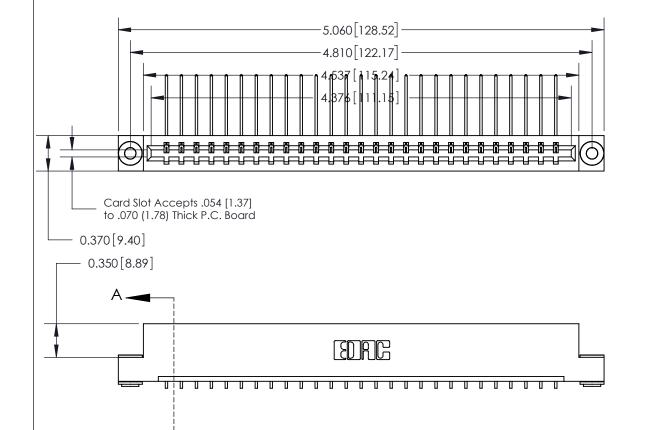

## **See Accompanying Page for:**

- **Bend Detail**
- **Mounting Options**

833 Series High Temp Card Edge Connector Part Number: 833-027-559-103

**EDAC INC** TORONTO, ONTARIO CANADA

THESE DRAWINGS AND SPECIFICATIONS ARE THE PROPERTY OF EDAC INC.,AND SHALL NOT BE REPRODUCED, OR COPIED OR USED AS THE BASIS FOR THE MANUFACTURE OR SALE OF APPARATUS WITHOUT WRITTEN PERMISSION.