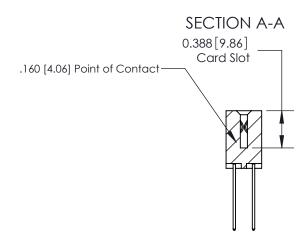

## **Contact Detail**

542-Wire Wrap .025 Sq.(0.64 Sq.) - Tail LG=.645(16.38)

.156 [3.96] Contact Spacing x .200 [5.08] Row Spacing

THIS IS A C.A.D. GENERATED DRAWING DO NOT MAKE MANUAL REVISIONS TO MASTER.