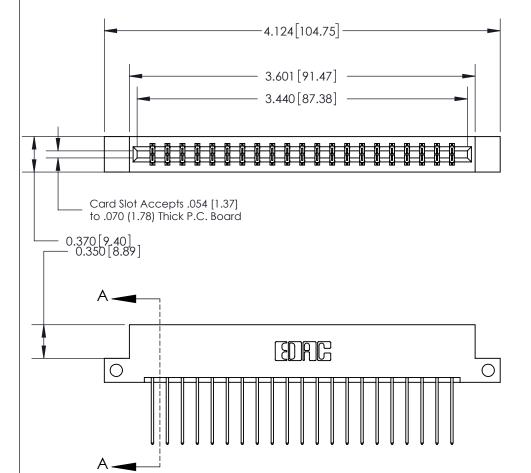

ISSUE NUMBER

ORIGINAL

ACAD REFERENCE NO.

833 Series High Temp Card Edge Connector Part Number: 833-042-542-212

**EDAC INC** TORONTO, ONTARIO CANADA

THESE DRAWINGS AND SPECIFICATIONS ARE THE PROPERTY OF EDAC INC.,AND SHALL NOT BE REPRODUCED, OR COPIED OR USED AS THE BASIS FOR THE MANUFACTURE OR SALE OF APPARATUS WITHOUT WRITTEN PERMISSION.

| DRAWN: J.LEE   | DATE: OCT. 14/09 |   |  |
|----------------|------------------|---|--|
| CHECKED:       | DATE:            | ] |  |
| SCALE: NTS     | SHEET 1 OF 3     | ] |  |
| DRAWING NUMBER | ISSUE            | ] |  |
| 833 Assembly   | 1                |   |  |