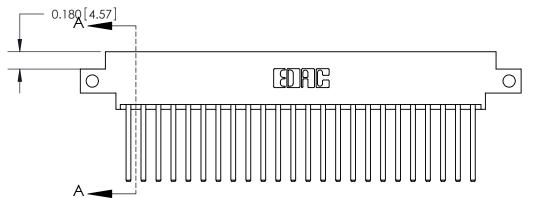

**Mounting Option** 

12-.128 (3.25) Dia. Side Mounting Holes

## **Contact Detail**

544-Wire Wrap .050x.025(1.27x0.64) - Tail LG=.750(19.05)

.156 [3.96] Contact Spacing x .200 [5.08] Row Spacing

THIS IS A C.A.D. GENERATED DRAWING DO NOT MAKE MANUAL REVISIONS TO MASTER.