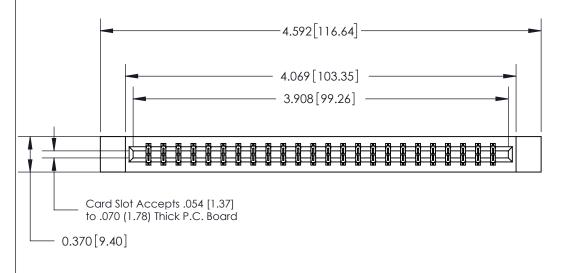

## **See Accompanying Page for:**

- **Bend Detail**
- **Mounting Options**

833 Series High Temp Card Edge Connector Part Number: 833-048-544-812

**EDAC INC** TORONTO, ONTARIO CANADA

THESE DRAWINGS AND SPECIFICATIONS ARE THE PROPERTY OF EDAC INC.,AND SHALL NOT BE REPRODUCED, OR COPIED OR USED AS THE BASIS FOR THE MANUFACTURE OR SALE OF APPARATUS WITHOUT WRITTEN PERMISSION.