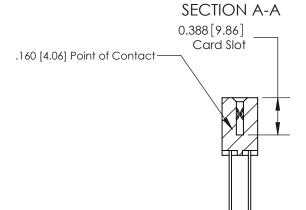

ORIGINAL (1)

ORIGINAL

| 833 Series High Temp Card Edge Connector<br>Contact Bend Detail       |                                                                                                                                                                                                   | ACAD REFERENCE NO. | 833 ENG MASTER   |               |
|-----------------------------------------------------------------------|---------------------------------------------------------------------------------------------------------------------------------------------------------------------------------------------------|--------------------|------------------|---------------|
|                                                                       |                                                                                                                                                                                                   | DRAWN: J.LEE       | DATE: OCT. 14/09 |               |
|                                                                       |                                                                                                                                                                                                   | CHECKED: DATE:     |                  |               |
| EDAC INC TORONTO, ONTARIO CANADA YOUR CONNECTION TO QUALITY & SERVICE | THESE DRAWINGS AND SPECIFICATIONS ARE THE PROPERTY OF EDAC INC., AND SHALL NOT BE REPRODUCED, OR COPIED OR USED AS THE BASIS FOR THE MANUFACTURE OR SALE OF APPARATUS WITHOUT WRITTEN PERMISSION. | SCALE: NTS         | SHEET 2          | 2 <b>OF</b> 3 |
|                                                                       |                                                                                                                                                                                                   | DRAWING NUMBER     |                  | ISSUE         |
|                                                                       |                                                                                                                                                                                                   | 833 Assembly       |                  | 1             |