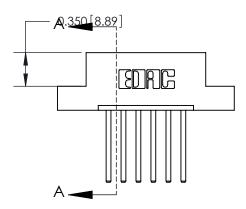

## **Contact Detail**

544-Wire Wrap .050x.025(1.27x0.64) - Tail LG=.750(19.05) .156 [3.96] Contact Spacing x .200 [5.08] Row Spacing

1.246 [31.65] 1,100[27.94] -Card Slot Accepts .054 [1.37] to .070 [1.78] Thick P.C. Board 0.370 [9.40]

**See Accompanying Page for:** 

**Contact Bend Details** 

THIS IS A C.A.D. GENERATED DRAWING DO NOT MAKE MANUAL REVISIONS TO MASTER.

ISSUE NUMBER ORIGINAL

837/887 Series High Temp Card Edge Connector Part Number: 837-006-544-107