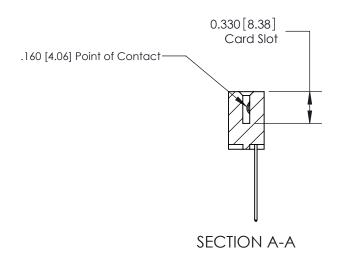

## **Contact Detail**

544-Wire Wrap .050x.025(1.27x0.64) - Tail LG=.750(19.05) .156 [3.96] Contact Spacing x .200 [5.08] Row Spacing

1.246 [31.65] 1,100[27.94] -Card Slot Accepts .054 [1.37] to .070 [1.78] Thick P.C. Board 0.370 [9.40]

ISSUE NUMBER

ORIGINAL

1

| 837/887 Series High Temp Card Edge Connector<br>Contact Bend Detail |                                                                                                                                     | ACAD REFERENCE NO. | 837 ENG MASTER   |               |
|---------------------------------------------------------------------|-------------------------------------------------------------------------------------------------------------------------------------|--------------------|------------------|---------------|
|                                                                     |                                                                                                                                     | DRAWN: J.LEE       | DATE: OCT. 06/09 |               |
|                                                                     |                                                                                                                                     | CHECKED:           | DATE:            |               |
| EDAC INC                                                            | THESE DRAWINGS AND SPECIFICATIONS ARE THE PROPERTY OF EDAC INC.,AND SHALL NOT BE REPRODUCED, OR COPIED OR USED AS THE BASIS FOR THE | SCALE: NTS         | SHEET            | 2 <b>OF</b> 2 |
| TORONTO, ONTARIO CANADA                                             |                                                                                                                                     | DRAWING NUMBER     | •                | ISSUE         |
| YOUR CONNECTION TO QUALITY & SERVICE                                | MANUFACTURE OR SALE OF APPARATUS WITHOUT WRITTEN PERMISSION.                                                                        | 837 Assembly       |                  | 1             |