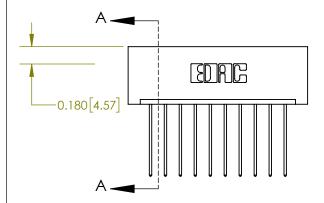

ISSUE NUMBER ORIGINAL

|                              | 0.600[15.24] —<br>0.330[8.38]<br>Card Slot |
|------------------------------|--------------------------------------------|
| .160 [4.06] Point of Contact | Sara diei                                  |
|                              |                                            |
|                              | SECTION A-A                                |