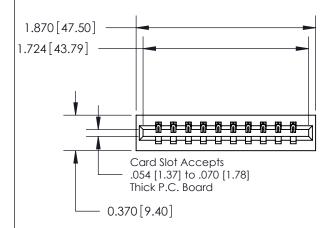

## **Contact Detail**

541-Wire Wrap .025 Sq.(0.64 Sq.) - Tail LG=.750(19.05) .156 [3.96] Contact Spacing x .200 [5.08] Row Spacing

**See Accompanying Page for:** 

**Contact Bend Details** 

THIS IS A C.A.D. GENERATED DRAWING DO NOT MAKE MANUAL REVISIONS TO MASTER.

ISSUE NUMBER ORIGINAL

|                              | 0.600[15.24] —<br>0.330[8.38]<br>Card Slot |
|------------------------------|--------------------------------------------|
| .160 [4.06] Point of Contact | Sara diei                                  |
|                              |                                            |
|                              | SECTION A-A                                |