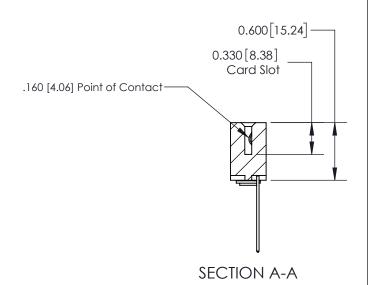

ORIGINAL

| 837/887 Series High Temp Card Edge Connector |
|----------------------------------------------|
| Part Number: 837-011-541-103                 |

YOUR CONNECTION TO QUALITY & SERVICE

**EDAC INC** TORONTO, ONTARIO CANADA