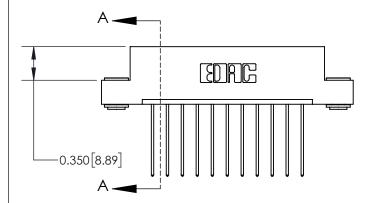

**Mounting Option** 

03-.116 (2.95) I.D. Floating Eyelets

ORIGINAL

| 837/887 Series High Temp Card Edge Connector |
|----------------------------------------------|
| Part Number: 837-011-541-103                 |

YOUR CONNECTION TO QUALITY & SERVICE

**EDAC INC** TORONTO, ONTARIO CANADA