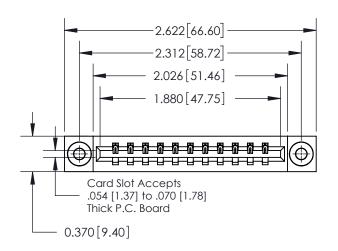

ORIGINAL

| 837/887 Series High Temp Card Edge Connector |
|----------------------------------------------|
| Part Number: 837-011-541-103                 |

YOUR CONNECTION TO QUALITY & SERVICE

**EDAC INC** TORONTO, ONTARIO CANADA