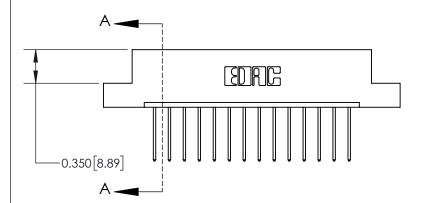

## **Contact Detail**

540-Wire Wrap .025 Sq.(0.64 Sq.) - Tail LG=.560(14.22) .156 [3.96] Contact Spacing x .200 [5.08] Row Spacing

THIS IS A C.A.D. GENERATED DRAWING DO NOT MAKE MANUAL REVISIONS TO MASTER.

ISSUE NUMBER

ORIGINAL

837/887 Series High Temp Card Edge Connector Part Number: 837-014-540-104

YOUR CONNECTION TO QUALITY & SERVICE

**EDAC INC** TORONTO, ONTARIO CANADA

THESE DRAWINGS AND SPECIFICATIONS ARE THE PROPERTY OF EDAC INC.,AND SHALL NOT BE REPRODUCED, OR COPIED OR USED AS THE BASIS FOR THE MANUFACTURE OR SALE OF APPARATUS WITHOUT WRITTEN PERMISSION.