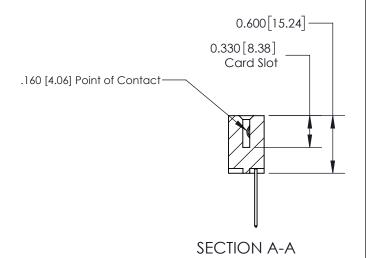

**See Accompanying Page for:** 

**Contact Bend Details** 

ISSUE NUMBER

ORIGINAL

1

| 837/887 Series High Temp Card Edge Connector<br>Contact Bend Detail |                                                                                                                                     | ACAD REFERENCE NO. | 837 ENG          | 3 MASTER      |
|---------------------------------------------------------------------|-------------------------------------------------------------------------------------------------------------------------------------|--------------------|------------------|---------------|
|                                                                     |                                                                                                                                     | DRAWN: J.LEE       | DATE: OCT. 06/09 |               |
|                                                                     |                                                                                                                                     | CHECKED:           | DATE:            |               |
| EDAC INC                                                            | THESE DRAWINGS AND SPECIFICATIONS ARE THE PROPERTY OF EDAC INC.,AND SHALL NOT BE REPRODUCED, OR COPIED OR USED AS THE BASIS FOR THE | SCALE: NTS         | SHEET            | 2 <b>OF</b> 2 |
| TORONTO, ONTARIO CANADA                                             |                                                                                                                                     | DRAWING NUMBER     |                  | ISSUE         |
| YOUR CONNECTION TO QUALITY & SERVICE                                | MANUFACTURE OR SALE OF APPARATUS WITHOUT WRITTEN PERMISSION.                                                                        | 837 Assembly       |                  | 1             |