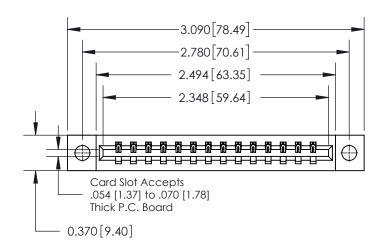

**Mounting Option** 

04-.156 (3.96) Dia. Mounting Holes

ISSUE NUMBER

ORIGINAL

837/887 Series High Temp Card Edge Connector Part Number: 837-014-540-104

YOUR CONNECTION TO QUALITY & SERVICE

**EDAC INC** TORONTO, ONTARIO CANADA

THESE DRAWINGS AND SPECIFICATIONS ARE THE PROPERTY OF EDAC INC.,AND SHALL NOT BE REPRODUCED, OR COPIED OR USED AS THE BASIS FOR THE MANUFACTURE OR SALE OF APPARATUS WITHOUT WRITTEN PERMISSION.