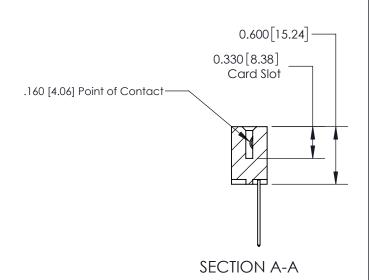

ISSUE NUMBER

ORIGINAL

1

| 837/887 Series High Temp Card Edge Connector<br>Contact Bend Detail |                                                                                                                                                                                                   | ACAD REFERENCE NO. | 837 ENG MASTER   |               |
|---------------------------------------------------------------------|---------------------------------------------------------------------------------------------------------------------------------------------------------------------------------------------------|--------------------|------------------|---------------|
|                                                                     |                                                                                                                                                                                                   | DRAWN: J.LEE       | DATE: OCT. 06/09 |               |
|                                                                     |                                                                                                                                                                                                   | CHECKED:           | DATE:            |               |
| EDAC INC                                                            | THESE DRAWINGS AND SPECIFICATIONS ARE THE PROPERTY OF EDAC INC., AND SHALL NOT BE REPRODUCED, OR COPIED OR USED AS THE BASIS FOR THE MANUFACTURE OR SALE OF APPARATUS WITHOUT WRITTEN PERMISSION. | SCALE: NTS         | SHEET            | 2 <b>OF</b> 2 |
| TORONTO, ONTARIO CANADA                                             |                                                                                                                                                                                                   | DRAWING NUMBER     | •                | ISSUE         |
| YOUR CONNECTION TO QUALITY & SERVICE                                |                                                                                                                                                                                                   | 837 Assembly       |                  | 1             |