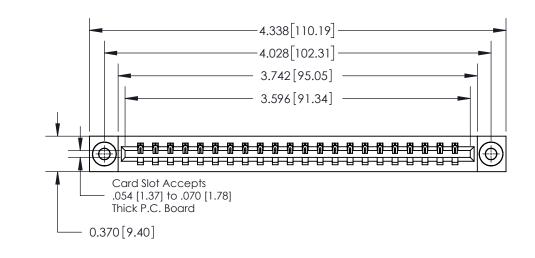

## **See Accompanying Page for:**

**Contact Bend Details** 

837/887 Series High Temp Card Edge Connector Part Number: 837-022-542-603

**EDAC INC** TORONTO, ONTARIO CANADA

THESE DRAWINGS AND SPECIFICATIONS ARE THE PROPERTY OF EDAC INC.,AND SHALL NOT BE REPRODUCED, OR COPIED OR USED AS THE BASIS FOR THE MANUFACTURE OR SALE OF APPARATUS WITHOUT WRITTEN PERMISSION.

**Mounting Option** 

03-.116 (2.95) I.D. Floating Eyelets