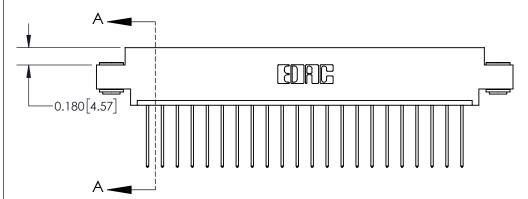

## **Contact Detail**

542-Wire Wrap .025 Sq.(0.64 Sq.) - Tail LG=.645(16.38)

.156 [3.96] Contact Spacing x .200 [5.08] Row Spacing

THIS IS A C.A.D. GENERATED DRAWING DO NOT MAKE MANUAL REVISIONS TO MASTER.

## **See Accompanying Page for:**

**Contact Bend Details** 

837/887 Series High Temp Card Edge Connector Part Number: 837-022-542-603

**EDAC INC** TORONTO, ONTARIO CANADA

THESE DRAWINGS AND SPECIFICATIONS ARE THE PROPERTY OF EDAC INC.,AND SHALL NOT BE REPRODUCED, OR COPIED OR USED AS THE BASIS FOR THE MANUFACTURE OR SALE OF APPARATUS WITHOUT WRITTEN PERMISSION.