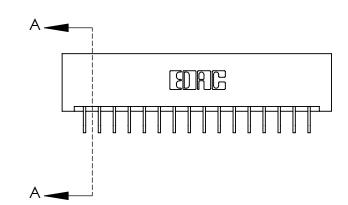

**See Accompanying Page for:** 

**Contact Bend Details** 

837/887 Series High Temp Card Edge Connector Part Number: 837-032-559-201

YOUR CONNECTION TO QUALITY & SERVICE

**EDAC INC** TORONTO, ONTARIO CANADA