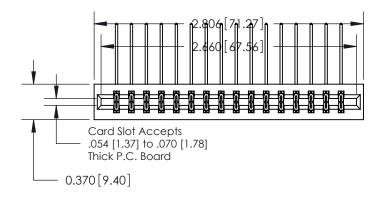

## **Contact Detail**

559-90 Degree Bend (Code 541 Contacts)

.156 [3.96] Contact Spacing x .200 [5.08] Row Spacing

THIS IS A C.A.D. GENERATED DRAWING DO NOT MAKE MANUAL REVISIONS TO MASTER.

ISSUE NUMBER

ORIGINAL

**See Accompanying Page for:** 

**Contact Bend Details** 

837/887 Series High Temp Card Edge Connector Part Number: 837-032-559-201

YOUR CONNECTION TO QUALITY & SERVICE

**EDAC INC** TORONTO, ONTARIO CANADA