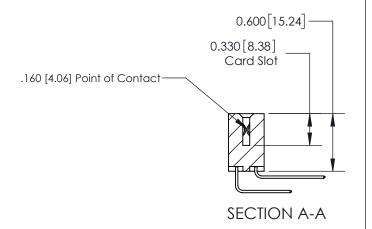

## **Contact Detail**

559-90 Degree Bend (Code 541 Contacts)

.156 [3.96] Contact Spacing x .200 [5.08] Row Spacing

THIS IS A C.A.D. GENERATED DRAWING DO NOT MAKE MANUAL REVISIONS TO MASTER.

ISSUE NUMBER

ORIGINAL

ISSUE NUMBER

ORIGINAL

1

| 837/887 Series High Temp Card Edge Connector<br>Contact Bend Detail |                                                                                   | ACAD REFERENCE NO. | 837 ENG MASTER   |               |
|---------------------------------------------------------------------|-----------------------------------------------------------------------------------|--------------------|------------------|---------------|
|                                                                     |                                                                                   | DRAWN: J.LEE       | DATE: OCT. 06/09 |               |
|                                                                     |                                                                                   | CHECKED:           | DATE:            |               |
| EDAC INC                                                            | NTO, ONTARIO  ARE THE PROPERTY OF EDAC INC.,AND SHALL NOT BE REPRODUCED,OR COPIED | SCALE: NTS         | SHEET            | 2 <b>OF</b> 2 |
| TORONTO, ONTARIO CANADA                                             |                                                                                   | DRAWING NUMBER     | •                | ISSUE         |
| MANUFACTU                                                           | MANUFACTURE OR SALE OF APPARATUS WITHOUT WRITTEN PERMISSION.                      | 837 Assembly       |                  | 1             |