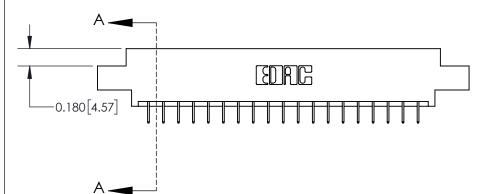

ISSUE NUMBER

ORIGINAL

**See Accompanying Page for:** 

**Contact Bend Details** 

837/887 Series High Temp Card Edge Connector Part Number: 837-038-524-804

YOUR CONNECTION TO QUALITY & SERVICE

**EDAC INC** TORONTO, ONTARIO CANADA

ISSUE NUMBER

ORIGINAL

1

| 837/887 Series High Temp Card Edge Connector<br>Contact Bend Detail |                                                                                                                                                                                                 | ACAD REFERENCE NO. | 837 ENG MASTER   |               |
|---------------------------------------------------------------------|-------------------------------------------------------------------------------------------------------------------------------------------------------------------------------------------------|--------------------|------------------|---------------|
|                                                                     |                                                                                                                                                                                                 | DRAWN: J.LEE       | DATE: OCT. 06/09 |               |
|                                                                     |                                                                                                                                                                                                 | CHECKED:           | DATE:            |               |
| EDAC INC                                                            | THESE DRAWINGS AND SPECIFICATIONS ARE THE PROPERTY OF EDAC INC.,AND SHALL NOT BE REPRODUCED,OR COPIED OR USED AS THE BASIS FOR THE MANUFACTURE OR SALE OF APPARATUS WITHOUT WRITTEN PERMISSION. | SCALE: NTS         | SHEET            | 2 <b>OF</b> 2 |
| TORONTO, ONTARIO CANADA                                             |                                                                                                                                                                                                 | DRAWING NUMBER     | •                | ISSUE         |
| YOUR CONNECTION TO QUALITY & SERVICE                                |                                                                                                                                                                                                 | 837 Assembly       |                  | 1             |