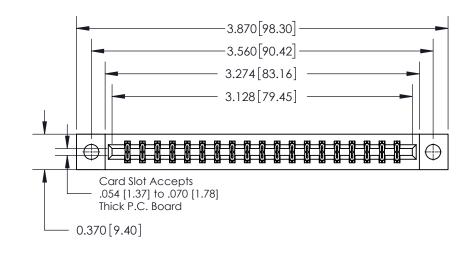

**Mounting Option** 

04-.156 (3.96) Dia. Mounting Holes

## **Contact Detail**

524-P.C. Tail .018 Sq.(0.46 Sq.) - Tail LG=.175(4.45)

.156 [3.96] Contact Spacing x .200 [5.08] Row Spacing

THIS IS A C.A.D. GENERATED DRAWING DO NOT MAKE MANUAL REVISIONS TO MASTER.

ISSUE NUMBER

ORIGINAL

**See Accompanying Page for:** 

**Contact Bend Details** 

837/887 Series High Temp Card Edge Connector Part Number: 837-038-524-804

YOUR CONNECTION TO QUALITY & SERVICE

**EDAC INC** TORONTO, ONTARIO CANADA