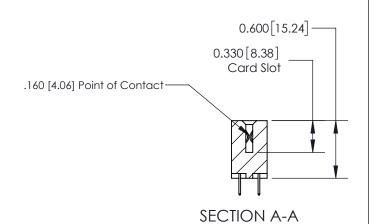

## **Contact Detail**

524-P.C. Tail .018 Sq.(0.46 Sq.) - Tail LG=.175(4.45)

.156 [3.96] Contact Spacing x .200 [5.08] Row Spacing

THIS IS A C.A.D. GENERATED DRAWING DO NOT MAKE MANUAL REVISIONS TO MASTER.

ISSUE NUMBER

ORIGINAL

1

| 837/887 Series High Temp Card Edge Connector<br>Contact Bend Detail |                                                                                                                                                                                                 | ACAD REFERENCE NO. | 837 ENG MASTER   |               |
|---------------------------------------------------------------------|-------------------------------------------------------------------------------------------------------------------------------------------------------------------------------------------------|--------------------|------------------|---------------|
|                                                                     |                                                                                                                                                                                                 | DRAWN: J.LEE       | DATE: OCT. 06/09 |               |
|                                                                     |                                                                                                                                                                                                 | CHECKED:           | DATE:            |               |
| EDAC INC                                                            | THESE DRAWINGS AND SPECIFICATIONS ARE THE PROPERTY OF EDAC INC.,AND SHALL NOT BE REPRODUCED,OR COPIED OR USED AS THE BASIS FOR THE MANUFACTURE OR SALE OF APPARATUS WITHOUT WRITTEN PERMISSION. | SCALE: NTS         | SHEET            | 2 <b>OF</b> 2 |
| TORONTO, ONTARIO CANADA                                             |                                                                                                                                                                                                 | DRAWING NUMBER     | •                | ISSUE         |
| YOUR CONNECTION TO QUALITY & SERVICE                                |                                                                                                                                                                                                 | 837 Assembly       |                  | 1             |