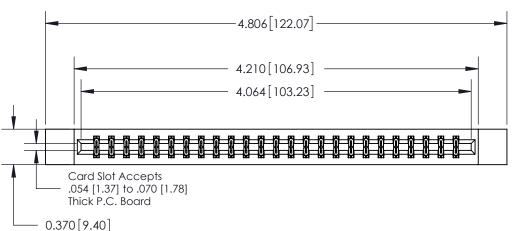

**Mounting Option** 12-.128 (3.25) Dia. Side Mounting Holes **Contact Detail** 542-Wire Wrap .025 Sq.(0.64 Sq.) - Tail LG=.645(16.38) .156 [3.96] Contact Spacing x .200 [5.08] Row Spacing

THIS IS A C.A.D. GENERATED DRAWING DO NOT MAKE MANUAL REVISIONS TO MASTER.

ISSUE NUMBER

ORIGINAL

0.600 [15.24] 0.330[8.38] Card Slot .160 [4.06] Point of Contact **SECTION A-A** 

**See Accompanying Page for:** 

**Contact Bend Details** 

837/887 Series High Temp Card Edge Connector Part Number: 837-050-542-212