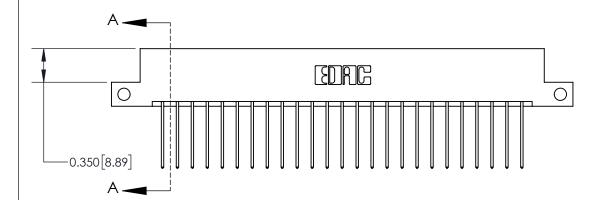

ISSUE NUMBER

ORIGINAL

1

| 837/887 Series High Temp Card Edge Connector<br>Contact Bend Detail |                                                                                                  | ACAD REFERENCE NO. | 837 ENG MASTER   |               |
|---------------------------------------------------------------------|--------------------------------------------------------------------------------------------------|--------------------|------------------|---------------|
|                                                                     |                                                                                                  | DRAWN: J.LEE       | DATE: OCT. 06/09 |               |
|                                                                     |                                                                                                  | CHECKED:           | DATE:            |               |
| EDAC INC                                                            | THESE DRAWINGS AND SPECIFICATIONS                                                                | SCALE: NTS         | SHEET            | 2 <b>OF</b> 2 |
| TORONTO, ONTARIO CANADA                                             | ARE THE PROPERTY OF EDAC INC.,AND SHALL NOT BE REPRODUCED,OR COPIED OR USED AS THE BASIS FOR THE | DRAWING NUMBER     | •                | ISSUE         |
| YOUR CONNECTION TO QUALITY & SERVICE                                | MANUFACTURE OR SALE OF APPARATUS WITHOUT WRITTEN PERMISSION.                                     | 837 Assembly       |                  | 1             |