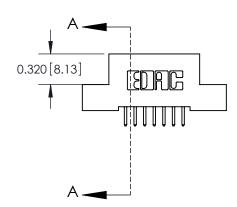

SECTION A-A

THIS IS A C.A.D. GENERATED DRAWING DO NOT MAKE MANUAL REVISIONS TO MASTER

ORIGINAL (1)

| 842/892 Series High Temp Card Edge Connector<br>Contact Bend Detail |                                                                                                  | ACAD REFERENCE NO. 842 ENG MASTER |             |                  |        |
|---------------------------------------------------------------------|--------------------------------------------------------------------------------------------------|-----------------------------------|-------------|------------------|--------|
|                                                                     |                                                                                                  | DRAWN:                            | J.LEE       | DATE: OCT. 06/09 |        |
|                                                                     |                                                                                                  | CHECKED:                          |             | DATE:            |        |
| EDAC INC                                                            | THESE DRAWINGS AND SPECIFICATIONS ARE THE PROPERTY OF EDAC INCAND                                | SCALE:                            | NTS         | SHEET :          | 2 OF 3 |
| TORONTO, ONTARIO                                                    | SHALL NOT BE REPRODUCED, OR COPIED OR USED AS THE BASIS FOR THE MANUFACTURE OR SALE OF APPARATUS | DRAWING                           | NUMBER      |                  | ISSUE  |
| YOUR CONNECTION TO QUALITY & SERVICE                                |                                                                                                  | 8                                 | 42 Assembly |                  | 1      |