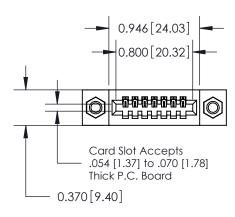

## **Contact Detail**

521-P.C. Tail .025 Sq.(0.64 Sq.) - Tail LG=.160(4.06) .100 [2.54] Contact Spacing x .200 [5.08] Row Spacing

## **See Accompanying Pages for:**

- **Contact Bend Details**
- **Mounting Options**

.240 [6.10] Point of Contact-

YOUR CONNECTION TO QUALITY & SERVICE

842 ENG MASTER J.LEE DATE: OCT. 06/09 SHEET 1 OF 3

842 Assembly