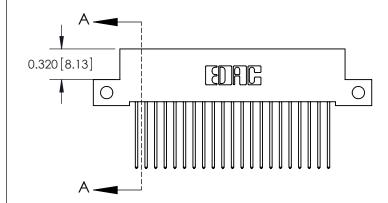

**SECTION A-A** 

842 Assembly

THIS IS A C.A.D. GENERATED DRAWING DO NOT MAKE MANUAL REVISIONS TO MASTER.

ISSUE NUMBER

ORIGINAL

1

| 842/892 Series High Temp Card Edge Connector<br>Contact Bend Detail |                                                                                                                                    | ACAD REFERENCE NO. 842 ENG MASTER |          |                  |  |
|---------------------------------------------------------------------|------------------------------------------------------------------------------------------------------------------------------------|-----------------------------------|----------|------------------|--|
|                                                                     |                                                                                                                                    | DRAWN: J.LEE                      | DATE: OC | DATE: OCT. 06/09 |  |
|                                                                     |                                                                                                                                    | CHECKED:                          | DATE:    | DATE:            |  |
| EDAC INC                                                            | THESE DRAWINGS AND SPECIFICATIONS ARE THE PROPERTY OF EDAC INC. AND SHALL NOT BE REPRODUCED.OR COPIED OR USED AS THE BASIS FOR THE | SCALE: NTS                        | SHEET    | 2 OF 3           |  |
| TORONTO, ONTARIO                                                    |                                                                                                                                    | DRAWING NUMBER                    | •        | ISSUE            |  |
| YOUR CONNECTION TO QUALITY & SERVICE                                | MANUFACTURE OR SALE OF APPARATUS                                                                                                   | 842 Assemb                        | ly       | 1                |  |