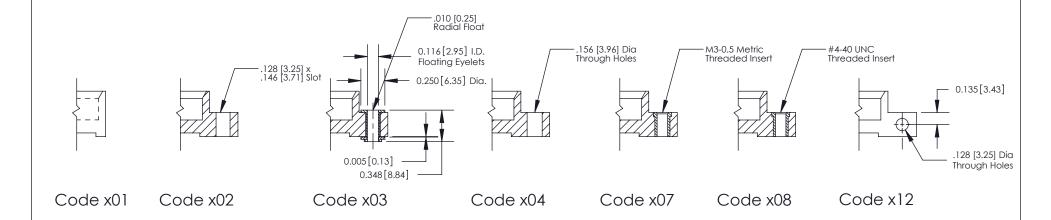

THIS IS A C.A.D. GENERATED DRAWING DO NOT MAKE MANUAL REVISIONS TO MASTER

SSUE NUMBER

DRIGINAL

1

| 842/892 Series High Temp Card Edge Connector<br>Mounting Options |                                                                                        | ACAD REFERENCE NO. 842 ENG MASTER |             |         |           |
|------------------------------------------------------------------|----------------------------------------------------------------------------------------|-----------------------------------|-------------|---------|-----------|
|                                                                  |                                                                                        | DRAWN:                            | J.LEE       | DATE: O | CT. 06/09 |
|                                                                  |                                                                                        | CHECKED:                          |             | DATE:   |           |
|                                                                  | TORONTO, ONTARIO ARE THE PROPERTY OF EDAC INC., AND SHALL NOT BE REPRODUCED, OR COPIED | SCALE:                            | NTS         | SHEET : | 3 OF 3    |
| I   S   I   G   TORONTO, ONTARIO                                 |                                                                                        | DRAWING                           | NUMBER      |         | ISSUE     |
| YOUR CONNECTION TO QUALITY & SERVICE                             | MANUFACTURE OR SALE OF APPARATUS                                                       |                                   | 42 Assembly |         | 1         |