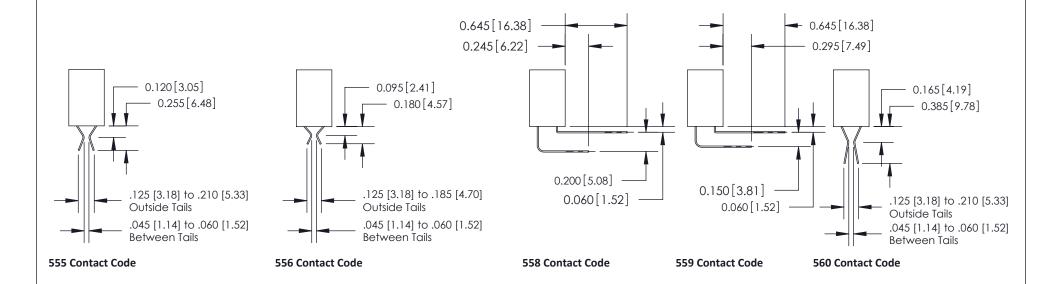

- **Contact Bend Details**
- **Mounting Options**

.240 [6.10] Point of Contact-

842/892 Series High Temp Card Edge Connector Part Number: 842-021-542-112

| ACAD REFERENCE NO. 842 ENG MASTER |                  |  |  |  |
|-----------------------------------|------------------|--|--|--|
| DRAWN: J.LEE                      | DATE: OCT. 06/09 |  |  |  |
| CHECKED:                          | DATE:            |  |  |  |
| SCALE: NTS                        | SHEET 1 OF 3     |  |  |  |
| DRAWING NUMBER                    | ISSUE            |  |  |  |