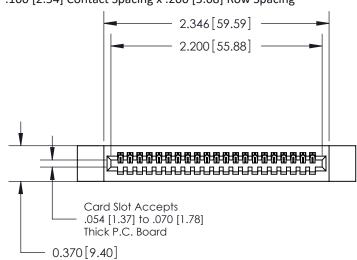

**Mounting Option** 

12-.128 (3.25) Dia. Side Mounting Holes

**Contact Detail** 

542-Wire Wrap .025 Sq.(0.64 Sq.) - Tail LG=.655(16.64) .100 [2.54] Contact Spacing x .200 [5.08] Row Spacing

**See Accompanying Pages for:** 

- **Contact Bend Details**
- **Mounting Options**

.240 [6.10] Point of Contact-

842/892 Series High Temp Card Edge Connector Part Number: 842-021-542-112

| ACAD REFERENCE NO. 842 ENG MASTER |                  |  |  |  |
|-----------------------------------|------------------|--|--|--|
| DRAWN: J.LEE                      | DATE: OCT. 06/09 |  |  |  |
| CHECKED:                          | DATE:            |  |  |  |
| SCALE: NTS                        | SHEET 1 OF 3     |  |  |  |
| DRAWING NUMBER                    | ISSUE            |  |  |  |