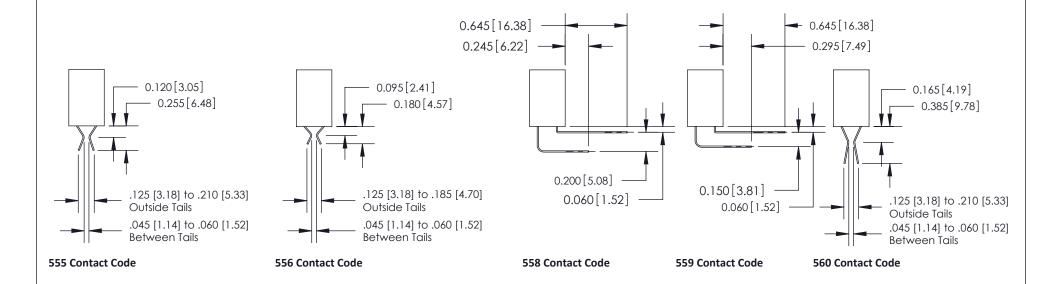

J.LEE

842 ENG MASTER

DATE: OCT. 06/09

SECTION A-A

**See Accompanying Pages for: Contact Bend Details** 

**Mounting Options** 

THIS IS A C.A.D. GENERATED DRAWING DO NOT MAKE MANUAL REVISIONS TO MASTER.

ISSUE NUMBER

ORIGINAL

1

| 842/892 Series High Temp C | ACAD REFERENCE NO. 842 ENG MASTER                                                                |                |                  |        |
|----------------------------|--------------------------------------------------------------------------------------------------|----------------|------------------|--------|
| Contact Bend Detail        | DRAWN: J.LEE                                                                                     | DATE: OC       | DATE: OCT. 06/09 |        |
| Confider bend bendii       | CHECKED:                                                                                         | DATE:          | DATE:            |        |
| EDAC INC                   | TORONTO, ONTARIO ARE THE PROPERTY OF EDAC INCAND SHALL NOT BE REPRODUCED,OR COPIED               | SCALE: NTS     | SHEET            | 2 OF 3 |
|                            |                                                                                                  | DRAWING NUMBER | •                | ISSUE  |
|                            | CANADA OR USED AS THE BASIS FOR THE MANUFACTURE OR SALE OF APPARATUS WITHOUT WRITTEN PERMISSION. |                | ly               | 1      |