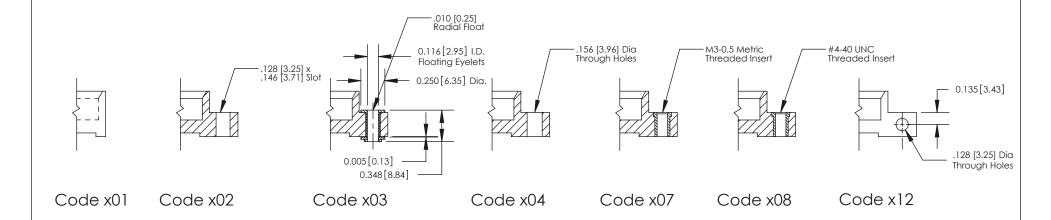

J.LEE

842 ENG MASTER

DATE: OCT. 06/09

SECTION A-A

**See Accompanying Pages for: Contact Bend Details** 

**Mounting Options** 

THIS IS A C.A.D. GENERATED DRAWING DO NOT MAKE MANUAL REVISIONS TO MASTER.

ISSUE NUMBER

THIS IS A C.A.D. GENERATED DRAWING DO NOT MAKE MANUAL REVISIONS TO MASTER

SSUE NUMBER

DRIGINAL

1

| 842/892 Series High Temp Co          | ACAD REFERENCE NO. 842 ENG MASTER                                |         |             |         |           |  |
|--------------------------------------|------------------------------------------------------------------|---------|-------------|---------|-----------|--|
| Mounting Options                     |                                                                  |         | J.LEE       | DATE: O | CT. 06/09 |  |
| Moorning Ophons                      | 1112                                                             |         | CHECKED:    |         | DATE:     |  |
|                                      | OR USED AS THE BASIS FOR THE<br>MANUFACTURE OR SALE OF APPARATUS | SCALE:  | NTS         | SHEET : | 3 OF 3    |  |
| I   S   I   G   TORONTO, ONTARIO     |                                                                  | DRAWING | NUMBER      |         | ISSUE     |  |
| YOUR CONNECTION TO QUALITY & SERVICE |                                                                  | 8       | 42 Assembly |         | 1         |  |