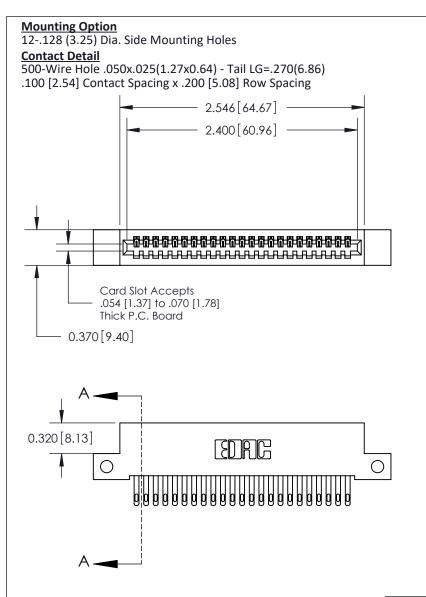

.240 [6.10] Point of Contact-

842/892 Series High Temp Card Edge Connector Part Number: 842-023-500-112

CANADA

YOUR CONNECTION TO QUALITY & SERVICE

|   | CHECKED:       | DATE: |        |
|---|----------------|-------|--------|
|   | SCALE: NTS     | SHEET | 1 OF 3 |
| D | DRAWING NUMBER |       | ISSUE  |
|   | 842 Assembly   |       | 1      |

J.LEE

842 ENG MASTER

DATE: OCT. 06/09

SECTION A-A

**See Accompanying Pages for: Contact Bend Details** 

**Mounting Options** 

THIS IS A C.A.D. GENERATED DRAWING DO NOT MAKE MANUAL REVISIONS TO MASTER.

ISSUE NUMBER