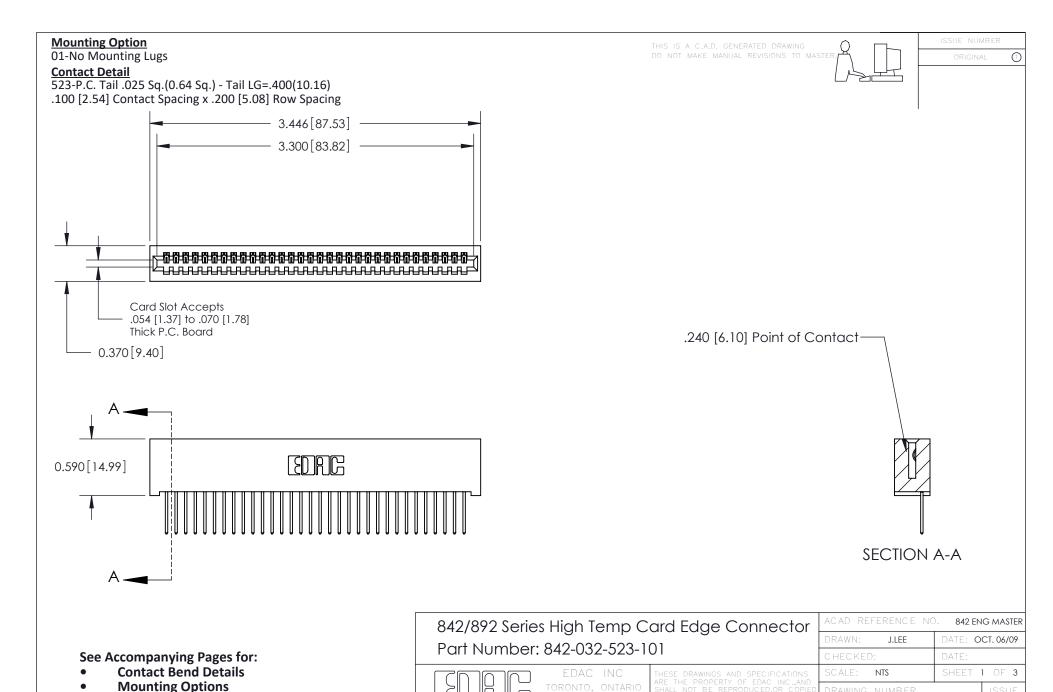

YOUR CONNECTION TO QUALITY & SERVICE

842 Assembly

THIS IS A C.A.D. GENERATED DRAWING DO NOT MAKE MANUAL REVISIONS TO MASTER

ORIGINAL (1)



| 842/892 Series High Temp Card Edge Connector<br>Contact Bend Detail |                                                                                                 | ACAD REFERENCE NO. 842 ENG MASTER |             |                  |        |
|---------------------------------------------------------------------|-------------------------------------------------------------------------------------------------|-----------------------------------|-------------|------------------|--------|
|                                                                     |