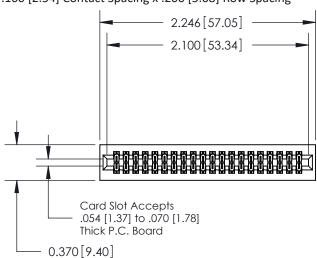

## **Contact Detail**

555-Extender Board Bend (Code 500 Contacts)

.100 [2.54] Contact Spacing x .200 [5.08] Row Spacing

**See Accompanying Pages for:** 

- **Contact Bend Details**
- **Mounting Options**

.240 [6.10] Point of Contact-