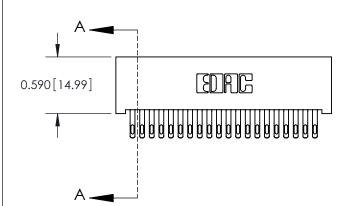

## **Contact Detail**

555-Extender Board Bend (Code 500 Contacts)

.100 [2.54] Contact Spacing x .200 [5.08] Row Spacing

**See Accompanying Pages for:** 

- **Contact Bend Details**
- **Mounting Options**

.240 [6.10] Point of Contact-