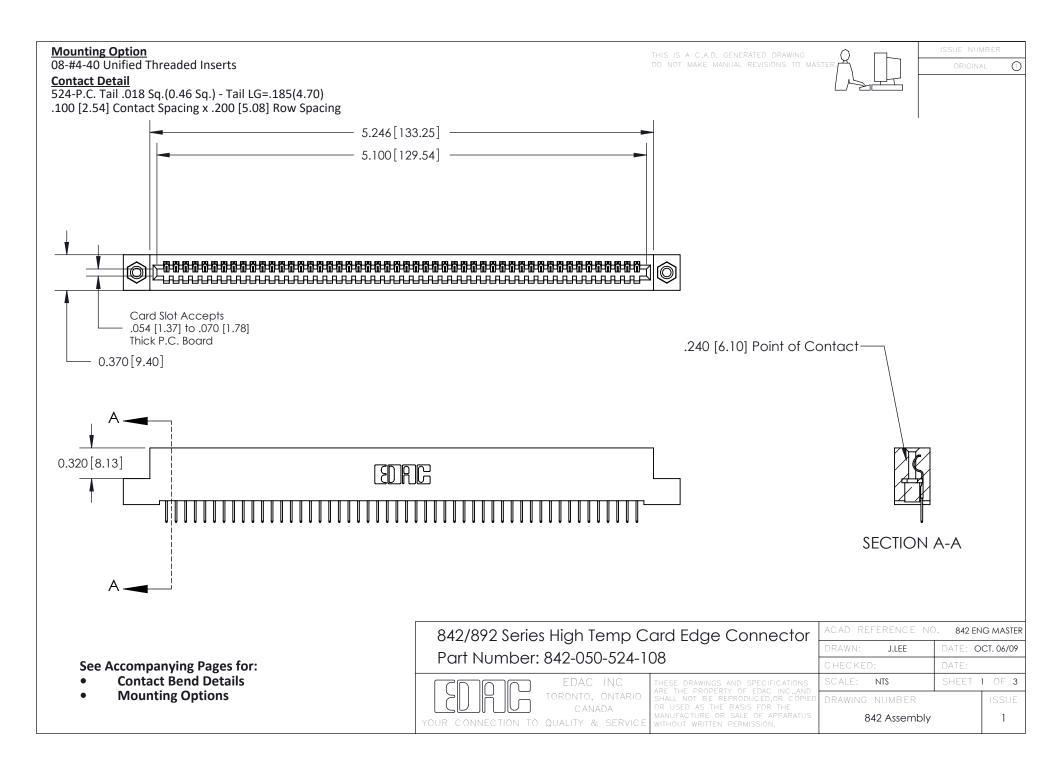

THIS IS A C.A.D. GENERATED DRAWING DO NOT MAKE MANUAL REVISIONS TO MASTER

ORIGINAL (1)



| 842/892 Series High Temp Card Edge Connector<br>Contact Bend Detail |                                                                                                  | ACAD REFERENCE NO. 842 ENG MASTER |             |                  |        |
|---------------------------------------------------------------------|--------------------------------------------------------------------------------------------------|-----------------------------------|-------------|------------------|--------|
|                                                                     |                                                                                                  | DRAWN:                            | J.