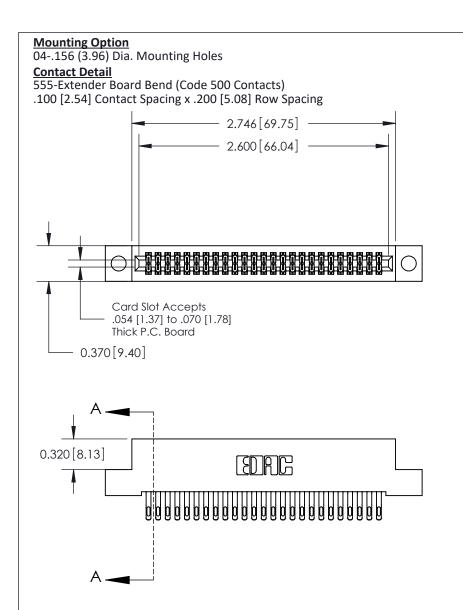

## **See Accompanying Pages for:**

- **Contact Bend Details**
- **Mounting Options**

THIS IS A C.A.D. GENERATED DRAWING DO NOT MAKE MANUAL REVISIONS TO MASTER

ORIGINAL (1)

| 842/892 Series High Temp Card Edge Connector<br>Contact Bend Detail |                                                                                                                                                                                                 |         | ACAD REFERENCE NO. 842 ENG MASTER |          |          |  |
|---------------------------------------------------------------------|-------------------------------------------------------------------------------------------------------------------------------------------------------------------------------------------------|---------|-----------------------------------|----------|----------|--|
|                                                                     |                                                                                                                                                                                                 |         | J.LEE                             | DATE: OC | T. 06/09 |  |
| Confider bend Defail                                                |                                                                                                                                                                                                 | CHECKE  | ):                                | DATE:    |          |  |
| EDAC INC                                                            | THESE DRAWINGS AND SPECIFICATIONS ARE THE PROPERTY OF EDAC INC.,AND SHALL NOT BE REPRODUCED,OR COPIED OR USED AS THE BASIS FOR THE MANUFACTURE OR SALE OF APPARATUS WITHOUT WRITTEN PERMISSION. | SCALE:  | NTS                               | SHEET :  | 2 OF 3   |  |
| TORONTO, ONTARIO                                                    |                                                                                                                                                                                                 | DRAWING | NUMBER                            |          | ISSUE    |  |
| YOUR CONNECTION TO QUALITY & SERVICE                                |                                                                                                                                                                                                 | 8       | 42 Assembly                       |          | 1        |  |

THIS IS A C.A.D. GENERATED DRAWING DO NOT MAKE MANUAL REVISIONS TO MASTER

ISSUE NUMBER

ORIGINAL

1

| 842/892 Series High Temp Card Edge Con<br>Mounting Options   | DRAWN: J.LEE                 |         |        |  |  |
|--------------------------------------------------------------|------------------------------|---------|--------|--|--|
| EDAC INC THESE DRAWINGS AND SPI                              |                              | SHEET 3 | 3 OF 3 |  |  |
|                                                              | ED, OR COPIED DRAWING NUMBER |         | ISSUE  |  |  |
| YOUR CONNECTION TO QUALITY & SERVICE WITHOUT WRITTEN PERMISS |                              |         | 1      |  |  |