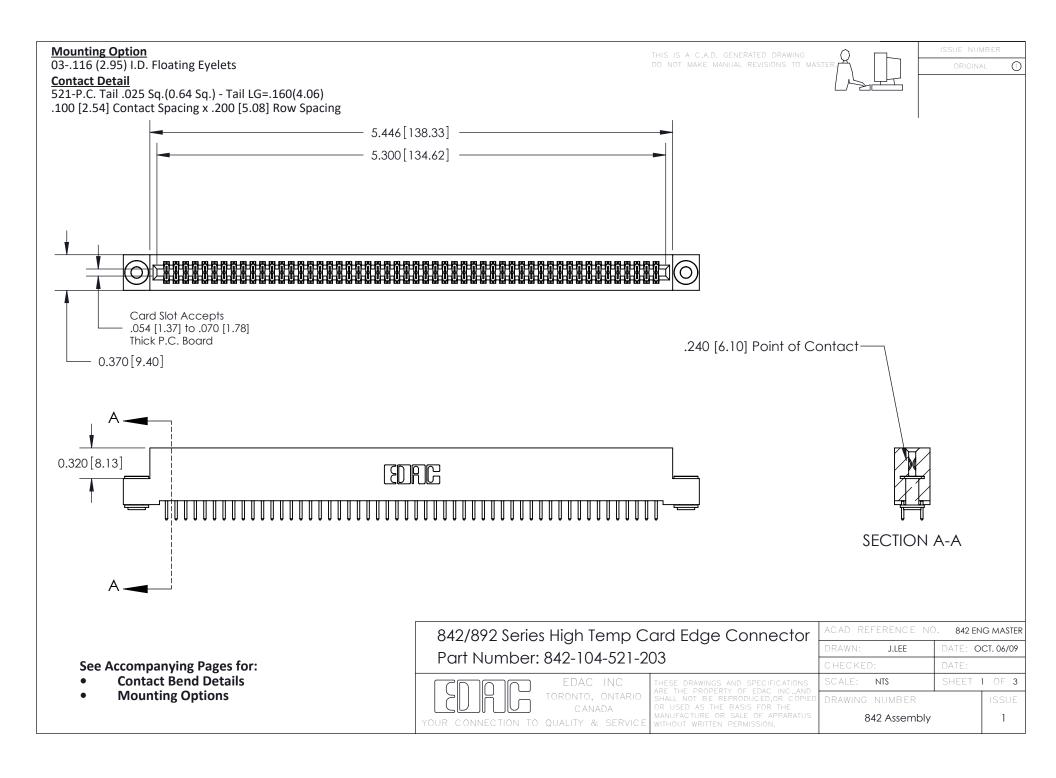

THIS IS A C.A.D. GENERATED DRAWING DO NOT MAKE MANUAL REVISIONS TO MASTER

ORIGINAL (1)



| 842/892 Series High Temp Card Edge Connector<br>Contact Bend Detail |                                                                                                 | ACAD REFERENCE NO. 842 ENG MASTER |             |                  |        |
|---------------------------------------------------------------------|-------------------------------------------------------------------------------------------------|-----------------------------------|-------------|------------------|--------|
|                                                                     |                                                                                                 | DRAWN:                            | J.LEE