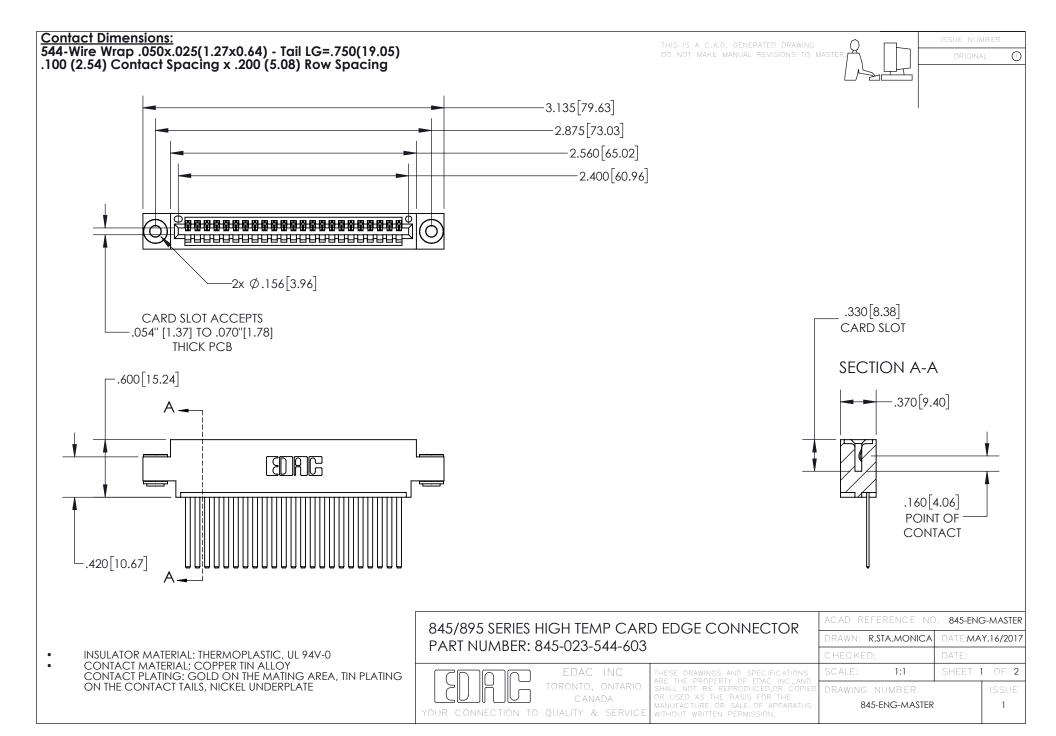

- INSULATOR MATERIAL: THERMOPLASTIC POLYESTER, UL 94V-0 DAP MATERIAL AVAILABLE UPON REQUEST
- CONTACT MATERIAL; COPPER ALLOY

CONTACT PLATING: GOLD ON THE MATING AREA, TIN PLATING ON THE CONTACT TAILS, NICKEL UNDERPLATE

## 845/895 SERIES HIGH TEMP CARD EDGE CONNECTOR CONTACT CODE 555,556,558,559,560 DIMENSIONS

YOUR CONNECTION TO QUALITY & SERVICE

|   | ACAD REFERENCE NO. 845-ENG-MASTER |                  |
|---|-----------------------------------|------------------|
|   | DRAWN: R.STA.MONICA               | DATE:MAY.16/2017 |
|   | CHECKED:                          | DATE:            |
| D | SCALE: 1:1                        | SHEET 2 OF 2     |
|   | DRAWING NUMBER                    | ISSUE            |

845-ENG-MASTER