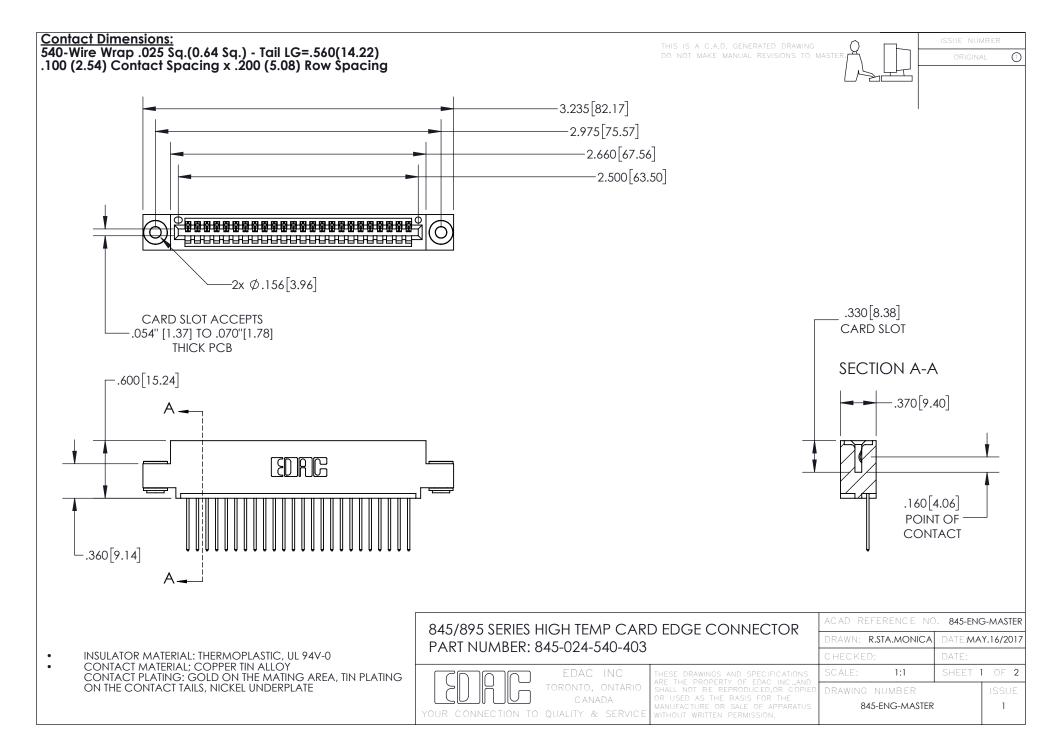

- INSULATOR MATERIAL: THERMOPLASTIC POLYESTER, UL 94V-0 DAP MATERIAL AVAILABLE UPON REQUEST
- CONTACT MATERIAL; COPPER ALLOY

CONTACT PLATING: GOLD ON THE MATING AREA, TIN PLATING ON THE CONTACT TAILS, NICKEL UNDERPLATE

## 845/895 SERIES HIGH TEMP CARD EDGE CONNECTOR CONTACT CODE 555,556,558,559,560 DIMENSIONS

YOUR CONNECTION TO QUALITY & SERVICE

|   | ACAD REFERENCE NO. 845-ENG-MASTER |                  |
|---|-----------------------------------|------------------|
|   | DRAWN: R.STA.MONICA               | DATE:MAY.16/2017 |
|   | CHECKED:                          | DATE:            |
| D | SCALE: 1:1                        | SHEET 2 OF 2     |
|   | DRAWING NUMBER                    | ISSUE            |

845-ENG-MASTER